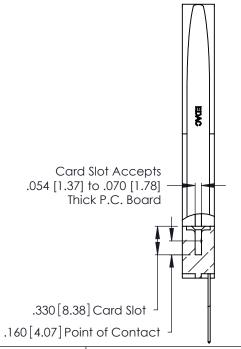

THIS IS A C.A.D. GENERATED DRAWING DO NOT MAKE MANUAL REVISIONS TO MASTER.

ISSUE NUMBER

ORIGINAL

1

**Contact Code 555** 

Contact Code 556

**Contact Code 558** 

**Contact Code 559** 

Contact Code 560

INSULATOR MATERIAL: THERMOPLASTIC POLYESTER, UL 94V-0 CONTACT MATERIAL; COPPER, NICKEL, TIN ALLOY CA-725 CONTACT PLATING: GOLD ON THE MATING AREA, TIN-LEAD

ON THE CONTACT TAILS, NICKEL UNDERPLATE

346/396 SERIES CARD EDGE CONNECTOR CONTACT CODE 555,556,558,559,560 DIMENSIONS

YOUR CONNECTION TO QUALITY & SERVICE

**EDAC INC** TORONTO, ONTARIO CANADA

THESE DRAWINGS AND SPECIFICATIONS ARE THE PROPERTY OF EDAC INC.,AND SHALL NOT BE REPRODUCED, OR COPIED OR USED AS THE BASIS FOR THE MANUFACTURE OR SALE OF APPARATUS WITHOUT WRITTEN PERMISSION.