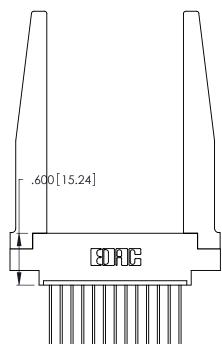

THIS IS A C.A.D. GENERATED DRAWING DO NOT MAKE MANUAL REVISIONS TO MASTER.

ISSUE NUMBER

ORIGINAL

1

**Contact Code 555** 

Contact Code 556

**Contact Code 558** 

**Contact Code 559** 

Contact Code 560

INSULATOR MATERIAL: THERMOPLASTIC POLYESTER, UL 94V-0 CONTACT MATERIAL; COPPER, NICKEL, TIN ALLOY CA-725 CONTACT PLATING: GOLD ON THE MATING AREA, TIN-LEAD

ON THE CONTACT TAILS, NICKEL UNDERPLATE

346/396 SERIES CARD EDGE CONNECTOR CONTACT CODE 555,556,558,559,560 DIMENSIONS

YOUR CONNECTION TO QUALITY & SERVICE

**EDAC INC** TORONTO, ONTARIO CANADA

THESE DRAWINGS AND SPECIFICATIONS ARE THE PROPERTY OF EDAC INC.,AND SHALL NOT BE REPRODUCED, OR COPIED OR USED AS THE BASIS FOR THE MANUFACTURE OR SALE OF APPARATUS WITHOUT WRITTEN PERMISSION.