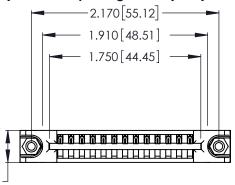

<u>Contact Dimensions:</u>
541-Wire Wrap .025 Sq. (0.64 Sq.) - Tail LG. =.750 (19.05)
.125 (3.18) Contact Spacing x .250 (6.35) Row Spacing

.370 [9.4]

- INSULATOR MATERIAL: THERMOPLASTIC POLYESTER, UL 94V-0 CONTACT MATERIAL; COPPER, NICKEL, TIN\_ALLOY CA-725
- CONTACT PLATING: GOLD ON THE MATING AREA, TIN-LEAD ON THE CONTACT TAILS, NICKEL UNDERPLATE

THIS IS A C.A.D. GENERATED DRAWING DO NOT MAKE MANUAL REVISIONS TO MASTER.

ISSUE NUMBER ORIGINAL 1

346/396 SERIES CARD EDGE CONNECTOR PART NUMBER: 346-013-541-678

**EDAC INC** TORONTO, ONTARIO CANADA

THESE DRAWINGS AND SPECIFICATIONS ARE THE PROPERTY OF EDAC INC.,AND SHALL NOT BE REPRODUCED, OR COPIED OR USED AS THE BASIS FOR THE MANUFACTURE OR SALE OF APPARATUS WITHOUT WRITTEN PERMISSION.