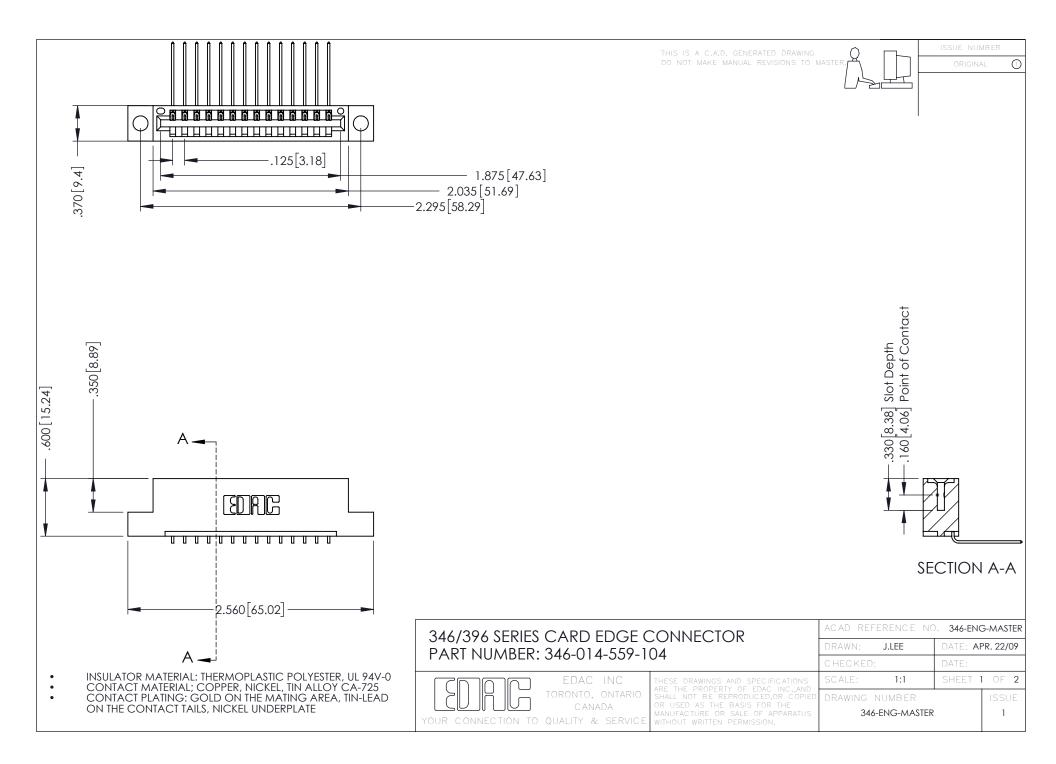

**Contact Code 555** 

**Contact Code 556** 

INSULATOR MATERIAL: THERMOPLASTIC POLYESTER, UL 94V-0 CONTACT MATERIAL; COPPER, NICKEL, TIN ALLOY CA-725

CONTACT PLATING: GOLD ON THE MATING AREA, TIN-LEAD ON THE CONTACT TAILS, NICKEL UNDERPLATE

## 346/396 SERIES CARD EDGE CONNECTOR CONTACT CODE 555,556,558,559,560 DIMENSIONS

YOUR CONNECTION TO QUALITY & SERVICE

|   | ACAD REFERENCE NO. 346-ENG-MASTER |                         |
|---|-----------------------------------|-------------------------|
|   | DRAWN: J.LEE                      | DATE: <b>APR. 22/09</b> |
|   | CHECKED:                          | DATE:                   |
|   | SCALE: 1:1                        | SHEET 2 OF 2            |
| D | DRAWING NUMBER                    | ISSUE                   |

346-ENG-MASTER