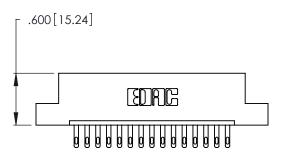

THIS IS A C.A.D. GENERATED DRAWING DO NOT MAKE MANUAL REVISIONS TO MASTER.

1

| 346/396 SERIES CARD EDGE CONNECTOR |
|------------------------------------|
| PART NUMBER: 346-015-500-108       |

**EDAC INC** TORONTO, ONTARIO CANADA

THESE DRAWINGS AND SPECIFICATIONS ARE THE PROPERTY OF EDAC INC.,AND SHALL NOT BE REPRODUCED, OR COPIED OR USED AS THE BASIS FOR THE MANUFACTURE OR SALE OF APPARATUS WITHOUT WRITTEN PERMISSION.

| ACAD REFERENCE NO. |        | 346-ENG-MASTER |           |
|--------------------|--------|----------------|-----------|
| DRAWN:             | J.LEE  | DATE: AF       | PR. 22/09 |
| CHECKED:           |        | DATE:          |           |
| SCALE:             | N.T.S  | SHEET          | OF 2      |
| DRAWING N          | IUMBER |                | ISSUE     |
| 346-ENG-MASTER     |        |                | 1         |