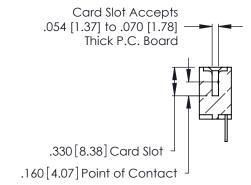

THIS IS A C.A.D. GENERATED DRAWING DO NOT MAKE MANUAL REVISIONS TO MASTER.

ISSUE NUMBER

ORIGINAL

1

**Contact Code 555** 

Contact Code 556

**Contact Code 558** 

**Contact Code 559** 

**Contact Code 560** 

INSULATOR MATERIAL: THERMOPLASTIC POLYESTER, UL 94V-0 CONTACT MATERIAL; COPPER, NICKEL, TIN ALLOY CA-725 CONTACT PLATING: GOLD ON THE MATING AREA, TIN-LEAD

ON THE CONTACT TAILS, NICKEL UNDERPLATE

346/396 SERIES CARD EDGE CONNECTOR CONTACT CODE 555,556,558,559,560 DIMENSIONS

YOUR CONNECTION TO QUALITY & SERVICE

**EDAC INC** TORONTO, ONTARIO CANADA

THESE DRAWINGS AND SPECIFICATIONS ARE THE PROPERTY OF EDAC INC.,AND SHALL NOT BE REPRODUCED, OR COPIED OR USED AS THE BASIS FOR THE MANUFACTURE OR SALE OF APPARATUS WITHOUT WRITTEN PERMISSION.