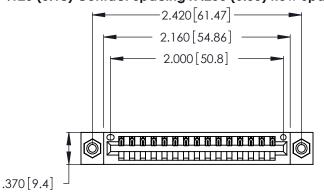

Contact Dimensions: 500-Wire Hole .050x.025 (1.27x0.64) - Tail LG. =.260 (6.60) .125 (3.18) Contact Spacing x .250 (6.35) Row Spacing

- INSULATOR MATERIAL: THERMOPLASTIC POLYESTER, UL 94V-0 CONTACT MATERIAL; COPPER, NICKEL, TIN\_ALLOY CA-725
- CONTACT PLATING: GOLD ON THE MATING AREA, TIN-LEAD ON THE CONTACT TAILS, NICKEL UNDERPLATE

THIS IS A C.A.D. GENERATED DRAWING DO NOT MAKE MANUAL REVISIONS TO MASTER.

1

| 346/396 SERIES CARD EDGE CONNECTOR |
|------------------------------------|
| PART NUMBER: 346-015-500-108       |

**EDAC INC** TORONTO, ONTARIO CANADA

THESE DRAWINGS AND SPECIFICATIONS ARE THE PROPERTY OF EDAC INC.,AND SHALL NOT BE REPRODUCED, OR COPIED OR USED AS THE BASIS FOR THE MANUFACTURE OR SALE OF APPARATUS WITHOUT WRITTEN PERMISSION.

| ACAD REFERENCE NO. |        | 346-ENG-MASTER |           |
|--------------------|--------|----------------|-----------|
| DRAWN:             | J.LEE  | DATE: AF       | PR. 22/09 |
| CHECKED:           |        | DATE:          |           |
| SCALE:             | N.T.S  | SHEET          | OF 2      |
| DRAWING N          | IUMBER |                | ISSUE     |
| 346-ENG-MASTER     |        |                | 1         |