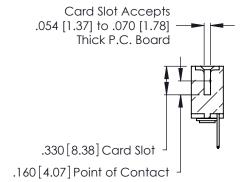

Contact Code 560

INSULATOR MATERIAL: THERMOPLASTIC POLYESTER, UL 94V-0 CONTACT MATERIAL; COPPER, NICKEL, TIN ALLOY CA-725 CONTACT PLATING: GOLD ON THE MATING AREA, TIN-LEAD

ON THE CONTACT TAILS, NICKEL UNDERPLATE

346/396 SERIES CARD EDGE CONNECTOR CONTACT CODE 555,556,558,559,560 DIMENSIONS

YOUR CONNECTION TO QUALITY & SERVICE

**EDAC INC** TORONTO, ONTARIO CANADA

THESE DRAWINGS AND SPECIFICATIONS ARE THE PROPERTY OF EDAC INC.,AND SHALL NOT BE REPRODUCED, OR COPIED OR USED AS THE BASIS FOR THE MANUFACTURE OR SALE OF APPARATUS WITHOUT WRITTEN PERMISSION.