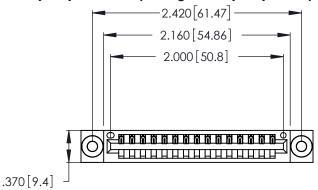

Contact Dimensions: 526-P.C. Tail .018 Sq. (0.46 Sq.) - Tail LG. =.350 (8.89) .125 (3.18) Contact Spacing x .250 (6.35) Row Spacing

- INSULATOR MATERIAL: THERMOPLASTIC POLYESTER, UL 94V-0 CONTACT MATERIAL; COPPER, NICKEL, TIN ALLOY CA-725
- CONTACT PLATING: GOLD ON THE MATING AREA, TIN-LEAD ON THE CONTACT TAILS, NICKEL UNDERPLATE

THIS IS A C.A.D. GENERATED DRAWING DO NOT MAKE MANUAL REVISIONS TO MASTER.

346/396 SERIES CARD EDGE CONNECTOR PART NUMBER: 346-015-526-103

**EDAC INC** TORONTO, ONTARIO CANADA

THESE DRAWINGS AND SPECIFICATIONS ARE THE PROPERTY OF EDAC INC., AND SHALL NOT BE REPRODUCED, OR COPIED OR USED AS THE BASIS FOR THE MANUFACTURE OR SALE OF APPARATUS WITHOUT WRITTEN PERMISSION.