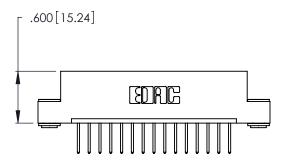

THIS IS A C.A.D. GENERATED DRAWING DO NOT MAKE MANUAL REVISIONS TO MASTER.

346/396 SERIES CARD EDGE CONNECTOR PART NUMBER: 346-015-526-103

**EDAC INC** TORONTO, ONTARIO CANADA

THESE DRAWINGS AND SPECIFICATIONS ARE THE PROPERTY OF EDAC INC., AND SHALL NOT BE REPRODUCED, OR COPIED OR USED AS THE BASIS FOR THE MANUFACTURE OR SALE OF APPARATUS WITHOUT WRITTEN PERMISSION.