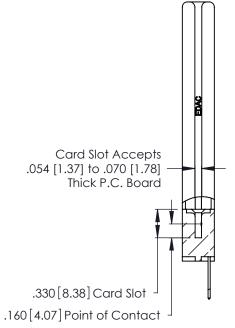

**Contact Code 560** 

INSULATOR MATERIAL: THERMOPLASTIC POLYESTER, UL 94V-0 CONTACT MATERIAL; COPPER, NICKEL, TIN ALLOY CA-725 CONTACT PLATING: GOLD ON THE MATING AREA, TIN-LEAD

ON THE CONTACT TAILS, NICKEL UNDERPLATE

346/396 SERIES CARD EDGE CONNECTOR CONTACT CODE 555,556,558,559,560 DIMENSIONS

YOUR CONNECTION TO QUALITY & SERVICE

**EDAC INC** TORONTO, ONTARIO CANADA

THESE DRAWINGS AND SPECIFICATIONS ARE THE PROPERTY OF EDAC INC.,AND SHALL NOT BE REPRODUCED, OR COPIED OR USED AS THE BASIS FOR THE MANUFACTURE OR SALE OF APPARATUS WITHOUT WRITTEN PERMISSION.