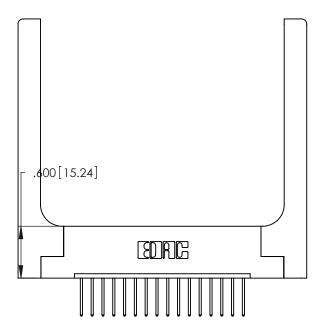

THIS IS A C.A.D. GENERATED DRAWING DO NOT MAKE MANUAL REVISIONS TO MASTER.

1

346/396 SERIES CARD EDGE CONNECTOR PART NUMBER: 346-016-522-158

**EDAC INC** TORONTO, ONTARIO CANADA

THESE DRAWINGS AND SPECIFICATIONS ARE THE PROPERTY OF EDAC INC.,AND SHALL NOT BE REPRODUCED, OR COPIED OR USED AS THE BASIS FOR THE MANUFACTURE OR SALE OF APPARATUS WITHOUT WRITTEN PERMISSION.