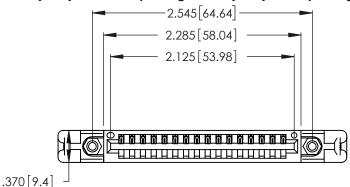

<u>Contact Dimensions:</u>
522-P.C. Tail .025 Sq. (0.64 Sq.) - Tail LG. = .440 (11.18)
.125 (3.18) Contact Spacing x .250 (6.35) Row Spacing

- INSULATOR MATERIAL: THERMOPLASTIC POLYESTER, UL 94V-0 CONTACT MATERIAL; COPPER, NICKEL, TIN\_ALLOY CA-725
- CONTACT PLATING: GOLD ON THE MATING AREA, TIN-LEAD ON THE CONTACT TAILS, NICKEL UNDERPLATE

THIS IS A C.A.D. GENERATED DRAWING DO NOT MAKE MANUAL REVISIONS TO MASTER.

1

346/396 SERIES CARD EDGE CONNECTOR PART NUMBER: 346-016-522-158

**EDAC INC** TORONTO, ONTARIO CANADA

THESE DRAWINGS AND SPECIFICATIONS ARE THE PROPERTY OF EDAC INC.,AND SHALL NOT BE REPRODUCED, OR COPIED OR USED AS THE BASIS FOR THE MANUFACTURE OR SALE OF APPARATUS WITHOUT WRITTEN PERMISSION.