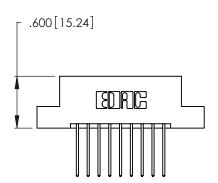

THIS IS A C.A.D. GENERATED DRAWING DO NOT MAKE MANUAL REVISIONS TO MASTER.

ISSUE NUMBER

ORIGINAL

346/396 SERIES CARD EDGE CONNECTOR PART NUMBER: 346-018-540-204

**EDAC INC** TORONTO, ONTARIO CANADA

THESE DRAWINGS AND SPECIFICATIONS ARE THE PROPERTY OF EDAC INC.,AND SHALL NOT BE REPRODUCED, OR COPIED OR USED AS THE BASIS FOR THE MANUFACTURE OR SALE OF APPARATUS WITHOUT WRITTEN PERMISSION.

346/396 SERIES CARD EDGE CONNECTOR CONTACT CODE 555,556,558,559,560 DIMENSIONS

YOUR CONNECTION TO QUALITY & SERVICE

**EDAC INC** TORONTO, ONTARIO CANADA

THESE DRAWINGS AND SPECIFICATIONS ARE THE PROPERTY OF EDAC INC.,AND SHALL NOT BE REPRODUCED, OR COPIED OR USED AS THE BASIS FOR THE MANUFACTURE OR SALE OF APPARATUS WITHOUT WRITTEN PERMISSION.