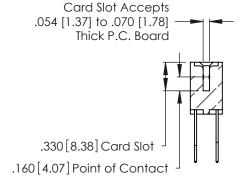

THIS IS A C.A.D. GENERATED DRAWING DO NOT MAKE MANUAL REVISIONS TO MASTER.

ISSUE NUMBER

ORIGINAL

1

**Contact Code 555** 

Contact Code 556

**Contact Code 558** 

**Contact Code 559** 

**Contact Code 560** 

INSULATOR MATERIAL: THERMOPLASTIC POLYESTER, UL 94V-0 CONTACT MATERIAL; COPPER, NICKEL, TIN ALLOY CA-725 CONTACT PLATING: GOLD ON THE MATING AREA, TIN-LEAD

ON THE CONTACT TAILS, NICKEL UNDERPLATE