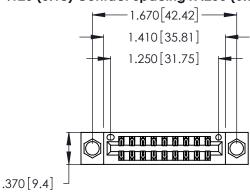

Contact Dimensions: 540-Wire Wrap .025 Sq. (0.64 Sq.) - Tail LG. =.560 (14.22) .125 (3.18) Contact Spacing x .250 (6.35) Row Spacing

- INSULATOR MATERIAL: THERMOPLASTIC POLYESTER, UL 94V-0 CONTACT MATERIAL; COPPER, NICKEL, TIN\_ALLOY CA-725
- CONTACT PLATING: GOLD ON THE MATING AREA, TIN-LEAD ON THE CONTACT TAILS, NICKEL UNDERPLATE

THIS IS A C.A.D. GENERATED DRAWING DO NOT MAKE MANUAL REVISIONS TO MASTER.

ISSUE NUMBER

ORIGINAL

346/396 SERIES CARD EDGE CONNECTOR PART NUMBER: 346-018-540-204

**EDAC INC** TORONTO, ONTARIO CANADA

THESE DRAWINGS AND SPECIFICATIONS ARE THE PROPERTY OF EDAC INC.,AND SHALL NOT BE REPRODUCED, OR COPIED OR USED AS THE BASIS FOR THE MANUFACTURE OR SALE OF APPARATUS WITHOUT WRITTEN PERMISSION.