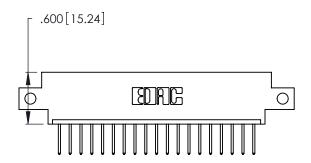

THIS IS A C.A.D. GENERATED DRAWING DO NOT MAKE MANUAL REVISIONS TO MASTER.

| 346/396 SERIES CARD EDGE CONNECTOR |
|------------------------------------|
| PART NUMBER: 346-019-526-612       |

**EDAC INC** TORONTO, ONTARIO CANADA

THESE DRAWINGS AND SPECIFICATIONS ARE THE PROPERTY OF EDAC INC.,AND SHALL NOT BE REPRODUCED, OR COPIED OR USED AS THE BASIS FOR THE MANUFACTURE OR SALE OF APPARATUS WITHOUT WRITTEN PERMISSION.

| ACAD REFERENCE NO | . 346-ENG-MASTER |
|-------------------|------------------|
| DRAWN: J.LEE      | DATE: APR. 22/09 |
| CHECKED:          | DATE:            |
| SCALE: N.T.S      | SHEET 1 OF 2     |
| DRAWING NUMBER    | ISSUE            |
| 346-ENG-MASTI     | ER 1             |
|                   |                  |