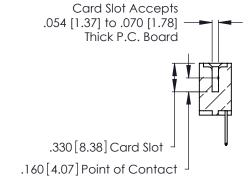

THIS IS A C.A.D. GENERATED DRAWING DO NOT MAKE MANUAL REVISIONS TO MASTER.

ISSUE NUMBER

ORIGINAL

1

**Contact Code 555** 

Contact Code 556

**Contact Code 558** 

**Contact Code 559** 

**Contact Code 560** 

INSULATOR MATERIAL: THERMOPLASTIC POLYESTER, UL 94V-0 CONTACT MATERIAL; COPPER, NICKEL, TIN ALLOY CA-725 CONTACT PLATING: GOLD ON THE MATING AREA, TIN-LEAD

ON THE CONTACT TAILS, NICKEL UNDERPLATE

346/396 SERIES CARD EDGE CONNECTOR CONTACT CODE 555,556,558,559,560 DIMENSIONS

YOUR CONNECTION TO QUALITY & SERVICE

**EDAC INC** TORONTO, ONTARIO CANADA

THESE DRAWINGS AND SPECIFICATIONS ARE THE PROPERTY OF EDAC INC.,AND SHALL NOT BE REPRODUCED, OR COPIED OR USED AS THE BASIS FOR THE MANUFACTURE OR SALE OF APPARATUS WITHOUT WRITTEN PERMISSION.