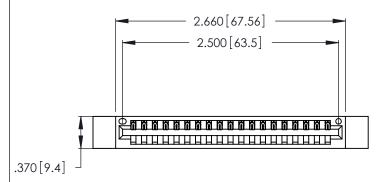

THIS IS A C.A.D. GENERATED DRAWING DO NOT MAKE MANUAL REVISIONS TO MASTER.

| 346/396 SERIES CARD EDGE CONNECTOR |
|------------------------------------|
| PART NUMBER: 346-019-526-612       |

**EDAC INC** TORONTO, ONTARIO CANADA

THESE DRAWINGS AND SPECIFICATIONS ARE THE PROPERTY OF EDAC INC.,AND SHALL NOT BE REPRODUCED, OR COPIED OR USED AS THE BASIS FOR THE MANUFACTURE OR SALE OF APPARATUS WITHOUT WRITTEN PERMISSION.

| ACAD REFERENCE NO | . 346-ENG-MASTER |
|-------------------|------------------|
| DRAWN: J.LEE      | DATE: APR. 22/09 |
| CHECKED:          | DATE:            |
| SCALE: N.T.S      | SHEET 1 OF 2     |
| DRAWING NUMBER    | ISSUE            |
| 346-ENG-MASTI     | ER 1             |
|                   |                  |