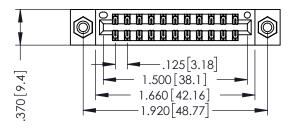

THIS IS A C.A.D. GENERATED DRAWING DO NOT MAKE MANUAL REVISIONS TO MASTER.

ISSUE NUMBER

ORIGINAL

1

INSULATOR MATERIAL: THERMOPLASTIC POLYESTER, UL 94V-0 CONTACT MATERIAL; COPPER, NICKEL, TIN ALLOY CA-725 CONTACT PLATING: GOLD ON THE MATING AREA, TIN-LEAD ON THE CONTACT TAILS, NICKEL UNDERPLATE

346/396 SERIES CARD EDGE CONNECTOR PART NUMBER: 346-022-541-808

YOUR CONNECTION TO QUALITY & SERVICE

**EDAC INC** TORONTO, ONTARIO CANADA

THESE DRAWINGS AND SPECIFICATIONS ARE THE PROPERTY OF EDAC INC.,AND SHALL NOT BE REPRODUCED,OR COPIED OR USED AS THE BASIS FOR THE MANUFACTURE OR SALE OF APPARATUS WITHOUT WRITTEN PERMISSION.