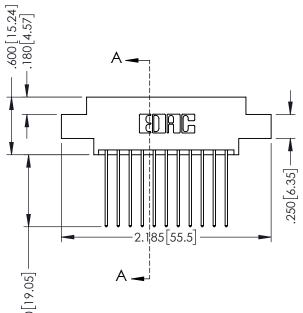

| SECTION A-A        |        |                |           |
|--------------------|--------|----------------|-----------|
| ACAD REFERENCE NO. |        | 346-ENG-MASTER |           |
| DRAWN:             | J.LEE  | DATE: AF       | PR. 22/09 |
| CHECKED:           |        | DATE:          |           |
| SCALE:             | 1:1    | SHEET          | OF 2      |
| DRAWING N          | IUMBER | •              | ISSUE     |

346-ENG-MASTER

ISSUE NUMBER ORIGINAL 1