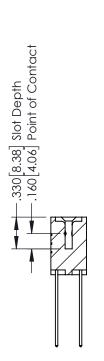

## **Contact Code 555**

## **Contact Code 556**

INSULATOR MATERIAL: THERMOPLASTIC POLYESTER, UL 94V-0 CONTACT MATERIAL; COPPER, NICKEL, TIN ALLOY CA-725 CONTACT PLATING: GOLD ON THE MATING AREA, TIN-LEAD

ON THE CONTACT TAILS, NICKEL UNDERPLATE

## 346/396 SERIES CARD EDGE CONNECTOR CONTACT CODE 555,556,558,559,560 DIMENSIONS

YOUR CONNECTION TO QUALITY & SERVICE

**EDAC INC** TORONTO, ONTARIO CANADA

THESE DRAWINGS AND SPECIFICATIONS ARE THE PROPERTY OF EDAC INC.,AND SHALL NOT BE REPRODUCED, OR COPIED OR USED AS THE BASIS FOR THE MANUFACTURE OR SALE OF APPARATUS WITHOUT WRITTEN PERMISSION.