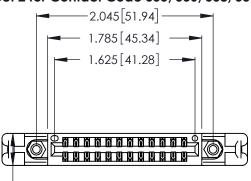

<u>Contact Dimensions:</u>
556-Extender Board Bend (Code 520 Contacts)
See Sheet 2 for Contact Code 555, 556, 558, 559, 560 Dimensions

346/396 SERIES CARD EDGE CONNECTOR PART NUMBER: 346-024-556-858

YOUR CONNECTION TO QUALITY & SERVICE

ISSUE NUMBER

ORIGINAL

1

**Contact Code 555** 

Contact Code 556

**Contact Code 558** 

**Contact Code 559** 

**Contact Code 560** 

INSULATOR MATERIAL: THERMOPLASTIC POLYESTER, UL 94V-0 CONTACT MATERIAL; COPPER, NICKEL, TIN ALLOY CA-725 CONTACT PLATING: GOLD ON THE MATING AREA, TIN-LEAD

ON THE CONTACT TAILS, NICKEL UNDERPLATE

346/396 SERIES CARD EDGE CONNECTOR CONTACT CODE 555,556,558,559,560 DIMENSIONS