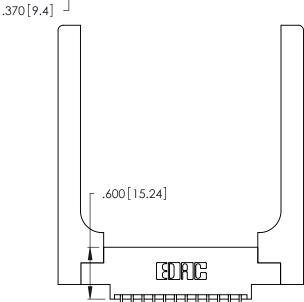

<u>Contact Dimensions:</u>
556-Extender Board Bend (Code 520 Contacts)
See Sheet 2 for Contact Code 555, 556, 558, 559, 560 Dimensions

346/396 SERIES CARD EDGE CONNECTOR PART NUMBER: 346-024-556-858

YOUR CONNECTION TO QUALITY & SERVICE

ISSUE NUMBER

ORIGINAL

1

THIS IS A C.A.D. GENERATED DRAWING DO NOT MAKE MANUAL REVISIONS TO MASTER.

> Card Slot Accepts .054 [1.37] to .070 [1.78] Thick P.C. Board .330 [8.38] Card Slot .160 [4.07] Point of Contact