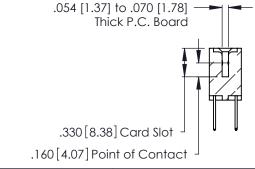

<u>Contact Dimensions:</u>
526-P.C. Tail .018 Sq. (0.46 Sq.) - Tail LG. =.350 (8.89)
.125 (3.18) Contact Spacing x .250 (6.35) Row Spacing

- INSULATOR MATERIAL: THERMOPLASTIC POLYESTER, UL 94V-0 CONTACT MATERIAL; COPPER, NICKEL, TIN\_ALLOY CA-725
- CONTACT PLATING: GOLD ON THE MATING AREA, TIN-LEAD ON THE CONTACT TAILS, NICKEL UNDERPLATE

Contact Code 560

INSULATOR MATERIAL: THERMOPLASTIC POLYESTER, UL 94V-0 CONTACT MATERIAL; COPPER, NICKEL, TIN ALLOY CA-725 CONTACT PLATING: GOLD ON THE MATING AREA, TIN-LEAD

ON THE CONTACT TAILS, NICKEL UNDERPLATE