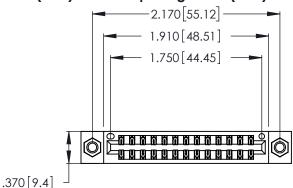

THIS IS A C.A.D. GENERATED DRAWING DO NOT MAKE MANUAL REVISIONS TO MASTER.

ISSUE NUMBER ORIGINAL 1

Card Slot Accepts

346/396 SERIES CARD EDGE CONNECTOR PART NUMBER: 346-026-526-807

**EDAC INC** TORONTO, ONTARIO CANADA

THESE DRAWINGS AND SPECIFICATIONS ARE THE PROPERTY OF EDAC INC., AND SHALL NOT BE REPRODUCED, OR COPIED OR USED AS THE BASIS FOR THE MANUFACTURE OR SALE OF APPARATUS WITHOUT WRITTEN PERMISSION.

| ACAD REFERENCE NO. |       | 346-ENG-MASTER |           |
|--------------------|-------|----------------|-----------|
| DRAWN:             | J.LEE | DATE: AF       | PR. 22/09 |
| CHECKED:           |       | DATE:          |           |
| SCALE:             | N.T.S | SHEET          | OF 2      |
| DRAWING N          | UMBER |                | ISSUE     |
| 346-               |       | 1              |           |