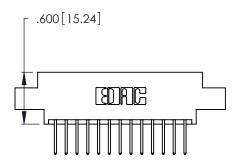

THIS IS A C.A.D. GENERATED DRAWING DO NOT MAKE MANUAL REVISIONS TO MASTER.

ISSUE NUMBER ORIGINAL 1

Card Slot Accepts

346/396 SERIES CARD EDGE CONNECTOR PART NUMBER: 346-026-526-807

**EDAC INC** TORONTO, ONTARIO CANADA

THESE DRAWINGS AND SPECIFICATIONS ARE THE PROPERTY OF EDAC INC., AND SHALL NOT BE REPRODUCED, OR COPIED OR USED AS THE BASIS FOR THE MANUFACTURE OR SALE OF APPARATUS WITHOUT WRITTEN PERMISSION.

| ACAD REFERENCE NO. |       | 346-ENG-MASTER |           |
|--------------------|-------|----------------|-----------|
| DRAWN:             | J.LEE | DATE: AF       | PR. 22/09 |
| CHECKED:           |       | DATE:          |           |
| SCALE:             | N.T.S | SHEET          | OF 2      |
| DRAWING N          | UMBER |                | ISSUE     |
| 346-               |       | 1              |           |