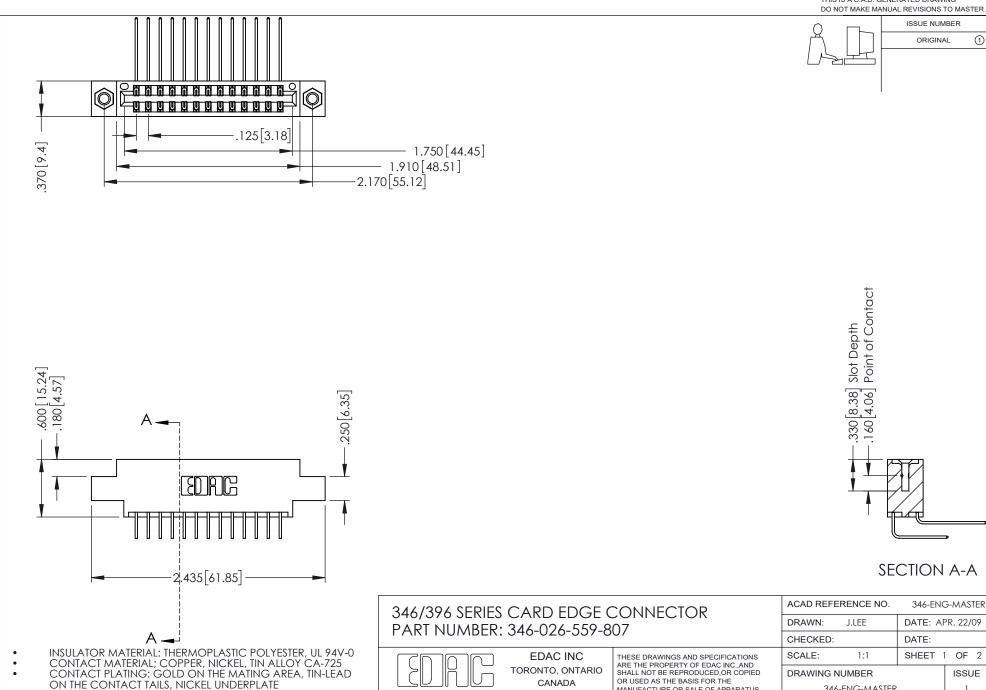

## **Contact Code 556**

INSULATOR MATERIAL: THERMOPLASTIC POLYESTER, UL 94V-0 CONTACT MATERIAL; COPPER, NICKEL, TIN ALLOY CA-725 CONTACT PLATING: GOLD ON THE MATING AREA, TIN-LEAD

ON THE CONTACT TAILS, NICKEL UNDERPLATE

## 346/396 SERIES CARD EDGE CONNECTOR CONTACT CODE 555,556,558,559,560 DIMENSIONS

YOUR CONNECTION TO QUALITY & SERVICE

**EDAC INC** TORONTO, ONTARIO CANADA

THESE DRAWINGS AND SPECIFICATIONS ARE THE PROPERTY OF EDAC INC.,AND SHALL NOT BE REPRODUCED, OR COPIED OR USED AS THE BASIS FOR THE MANUFACTURE OR SALE OF APPARATUS WITHOUT WRITTEN PERMISSION.