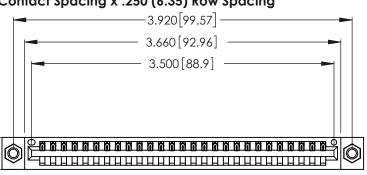

<u>Contact Dimensions:</u>
520-P.C. Tail .030x.018 (0.76x0.46) - Tail LG. = .175 (4.45) .125 (3.18) Contact Spacing x .250 (6.35) Row Spacing

.370 [9.4]

.600 [15.24] 

THIS IS A C.A.D. GENERATED DRAWING DO NOT MAKE MANUAL REVISIONS TO MASTER.

Card Slot Accepts .054 [1.37] to .070 [1.78] Thick P.C. Board

.330 [8.38] Card Slot .160 [4.07] Point of Contact ISSUE NUMBER ORIGINAL 1

346/396 SERIES CARD EDGE CONNECTOR PART NUMBER: 346-027-520-607

YOUR CONNECTION TO QUALITY & SERVICE