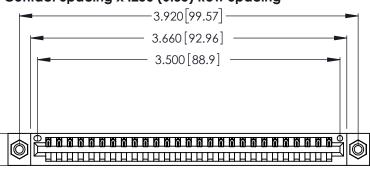

Contact Dimensions: 540-Wire Wrap .025 Sq. (0.64 Sq.) - Tail LG. =.560 (14.22) .125 (3.18) Contact Spacing x .250 (6.35) Row Spacing

.370 [9.4]

.600 [15.24] 

THIS IS A C.A.D. GENERATED DRAWING DO NOT MAKE MANUAL REVISIONS TO MASTER.

ISSUE NUMBER ORIGINAL 1

Card Slot Accepts .054 [1.37] to .070 [1.78] Thick P.C. Board .330 [8.38] Card Slot .160 [4.07] Point of Contact

346/396 SERIES CARD EDGE CONNECTOR PART NUMBER: 346-027-540-608

YOUR CONNECTION TO QUALITY & SERVICE