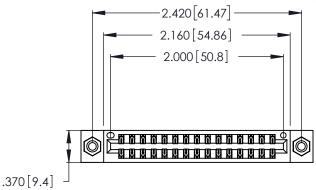

<u>Contact Dimensions:</u>
555-Extender Board Bend (Code 500 Contacts)
See Sheet 2 for Contact Code 555, 556, 558, 559, 560 Dimensions

- INSULATOR MATERIAL: THERMOPLASTIC POLYESTER, UL 94V-0 CONTACT MATERIAL; COPPER, NICKEL, TIN ALLOY CA-725
- CONTACT PLATING: GOLD ON THE MATING AREA, TIN-LEAD ON THE CONTACT TAILS, NICKEL UNDERPLATE

THIS IS A C.A.D. GENERATED DRAWING DO NOT MAKE MANUAL REVISIONS TO MASTER.

| 346/396 SERIES CARD EDGE CONNECTOR |
|------------------------------------|
| PART NUMBER: 346-030-555-208       |

**EDAC INC** TORONTO, ONTARIO CANADA