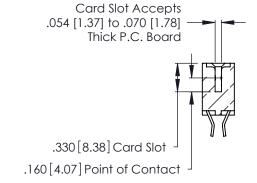

**Contact Code 560** 

INSULATOR MATERIAL: THERMOPLASTIC POLYESTER, UL 94V-0 CONTACT MATERIAL; COPPER, NICKEL, TIN ALLOY CA-725 CONTACT PLATING: GOLD ON THE MATING AREA, TIN-LEAD

ON THE CONTACT TAILS, NICKEL UNDERPLATE

346/396 SERIES CARD EDGE CONNECTOR CONTACT CODE 555,556,558,559,560 DIMENSIONS

YOUR CONNECTION TO QUALITY & SERVICE

**EDAC INC** TORONTO, ONTARIO CANADA

THESE DRAWINGS AND SPECIFICATIONS ARE THE PROPERTY OF EDAC INC.,AND SHALL NOT BE REPRODUCED, OR COPIED OR USED AS THE BASIS FOR THE MANUFACTURE OR SALE OF APPARATUS WITHOUT WRITTEN PERMISSION.