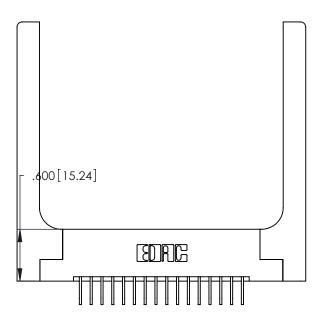

Contact Dimensions:
558-90 Degree Bend (Code 541 Contacts)
See Sheet 2 for Contact Code 555, 556, 558, 559, 560 Dimensions

INSULATOR MATERIAL: THERMOPLASTIC POLYESTER, UL 94V-0 CONTACT MATERIAL; COPPER, NICKEL, TIN ALLOY CA-725

CONTACT PLATING: GOLD ON THE MATING AREA, TIN-LEAD ON THE CONTACT TAILS, NICKEL UNDERPLATE

THIS IS A C.A.D. GENERATED DRAWING DO NOT MAKE MANUAL REVISIONS TO MASTER.

ORIGINAL

1

| 346/396 SERIES CARD EDGE CONNECTOR |
|------------------------------------|
| PART NUMBER: 346-032-558-258       |