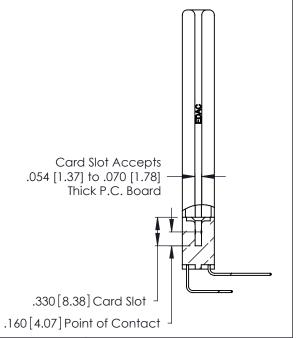

Contact Dimensions:
558-90 Degree Bend (Code 541 Contacts)
See Sheet 2 for Contact Code 555, 556, 558, 559, 560 Dimensions

INSULATOR MATERIAL: THERMOPLASTIC POLYESTER, UL 94V-0 CONTACT MATERIAL; COPPER, NICKEL, TIN ALLOY CA-725

CONTACT PLATING: GOLD ON THE MATING AREA, TIN-LEAD ON THE CONTACT TAILS, NICKEL UNDERPLATE

THIS IS A C.A.D. GENERATED DRAWING DO NOT MAKE MANUAL REVISIONS TO MASTER.

ORIGINAL

1

| 346/396 SERIES CARD EDGE CONNECTOR |
|------------------------------------|
| PART NUMBER: 346-032-558-258       |