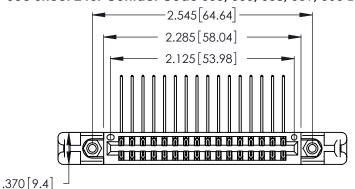

Contact Dimensions:
558-90 Degree Bend (Code 541 Contacts)
See Sheet 2 for Contact Code 555, 556, 558, 559, 560 Dimensions

INSULATOR MATERIAL: THERMOPLASTIC POLYESTER, UL 94V-0 CONTACT MATERIAL; COPPER, NICKEL, TIN ALLOY CA-725

CONTACT PLATING: GOLD ON THE MATING AREA, TIN-LEAD ON THE CONTACT TAILS, NICKEL UNDERPLATE

THIS IS A C.A.D. GENERATED DRAWING DO NOT MAKE MANUAL REVISIONS TO MASTER.

ORIGINAL

1

| 346/396 SERIES CARD EDGE CONNECTOR |
|------------------------------------|
| PART NUMBER: 346-032-558-258       |