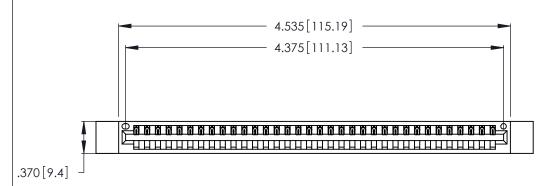

<u>Contact Dimensions:</u>
522-P.C. Tail .025 Sq. (0.64 Sq.) - Tail LG. =.440 (11.18)
.125 (3.18) Contact Spacing x .250 (6.35) Row Spacing

THIS IS A C.A.D. GENERATED DRAWING DO NOT MAKE MANUAL REVISIONS TO MASTER.

- INSULATOR MATERIAL: THERMOPLASTIC POLYESTER, UL 94V-0 CONTACT MATERIAL; COPPER, NICKEL, TIN ALLOY CA-725
- CONTACT PLATING: GOLD ON THE MATING AREA, TIN-LEAD ON THE CONTACT TAILS, NICKEL UNDERPLATE

346/396 SERIES CARD EDGE CONNECTOR PART NUMBER: 346-034-522-112

346/396 SERIES CARD EDGE CONNECTOR CONTACT CODE 555,556,558,559,560 DIMENSIONS

YOUR CONNECTION TO QUALITY & SERVICE

**EDAC INC** TORONTO, ONTARIO CANADA

THESE DRAWINGS AND SPECIFICATIONS ARE THE PROPERTY OF EDAC INC.,AND SHALL NOT BE REPRODUCED, OR COPIED OR USED AS THE BASIS FOR THE MANUFACTURE OR SALE OF APPARATUS WITHOUT WRITTEN PERMISSION.