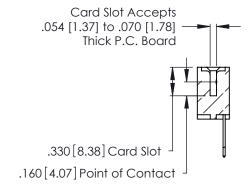

<u>Contact Dimensions:</u>
522-P.C. Tail .025 Sq. (0.64 Sq.) - Tail LG. =.440 (11.18)
.125 (3.18) Contact Spacing x .250 (6.35) Row Spacing

THIS IS A C.A.D. GENERATED DRAWING DO NOT MAKE MANUAL REVISIONS TO MASTER.

- INSULATOR MATERIAL: THERMOPLASTIC POLYESTER, UL 94V-0 CONTACT MATERIAL; COPPER, NICKEL, TIN ALLOY CA-725
- CONTACT PLATING: GOLD ON THE MATING AREA, TIN-LEAD ON THE CONTACT TAILS, NICKEL UNDERPLATE

346/396 SERIES CARD EDGE CONNECTOR PART NUMBER: 346-034-522-112

346/396 SERIES CARD EDGE CONNECTOR CONTACT CODE 555,556,558,559,560 DIMENSIONS

YOUR CONNECTION TO QUALITY & SERVICE

**EDAC INC** TORONTO, ONTARIO CANADA

THESE DRAWINGS AND SPECIFICATIONS ARE THE PROPERTY OF EDAC INC.,AND SHALL NOT BE REPRODUCED, OR COPIED OR USED AS THE BASIS FOR THE MANUFACTURE OR SALE OF APPARATUS WITHOUT WRITTEN PERMISSION.