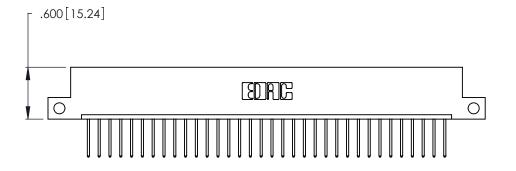

<u>Contact Dimensions:</u>
522-P.C. Tail .025 Sq. (0.64 Sq.) - Tail LG. =.440 (11.18)
.125 (3.18) Contact Spacing x .250 (6.35) Row Spacing

THIS IS A C.A.D. GENERATED DRAWING DO NOT MAKE MANUAL REVISIONS TO MASTER.

- INSULATOR MATERIAL: THERMOPLASTIC POLYESTER, UL 94V-0 CONTACT MATERIAL; COPPER, NICKEL, TIN ALLOY CA-725
- CONTACT PLATING: GOLD ON THE MATING AREA, TIN-LEAD ON THE CONTACT TAILS, NICKEL UNDERPLATE

346/396 SERIES CARD EDGE CONNECTOR PART NUMBER: 346-034-522-112

346/396 SERIES CARD EDGE CONNECTOR CONTACT CODE 555,556,558,559,560 DIMENSIONS

YOUR CONNECTION TO QUALITY & SERVICE

**EDAC INC** TORONTO, ONTARIO CANADA

THESE DRAWINGS AND SPECIFICATIONS ARE THE PROPERTY OF EDAC INC.,AND SHALL NOT BE REPRODUCED, OR COPIED OR USED AS THE BASIS FOR THE MANUFACTURE OR SALE OF APPARATUS WITHOUT WRITTEN PERMISSION.