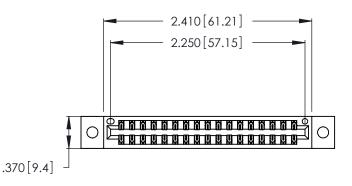

<u>Contact Dimensions:</u>
556-Extender Board Bend (Code 520 Contacts)
See Sheet 2 for Contact Code 555, 556, 558, 559, 560 Dimensions

THIS IS A C.A.D. GENERATED DRAWING DO NOT MAKE MANUAL REVISIONS TO MASTER.

ISSUE NUMBER

ORIGINAL

1

Card Slot Accepts .054 [1.37] to .070 [1.78] Thick P.C. Board .330 [8.38] Card Slot .160 [4.07] Point of Contact

- INSULATOR MATERIAL: THERMOPLASTIC POLYESTER, UL 94V-0 CONTACT MATERIAL; COPPER, NICKEL, TIN\_ALLOY CA-725
- CONTACT PLATING: GOLD ON THE MATING AREA, TIN-LEAD ON THE CONTACT TAILS, NICKEL UNDERPLATE

346/396 SERIES CARD EDGE CONNECTOR PART NUMBER: 346-034-556-802

**EDAC INC** TORONTO, ONTARIO CANADA

THESE DRAWINGS AND SPECIFICATIONS ARE THE PROPERTY OF EDAC INC., AND SHALL NOT BE REPRODUCED, OR COPIED OR USED AS THE BASIS FOR THE MANUFACTURE OR SALE OF APPARATUS WITHOUT WRITTEN PERMISSION.