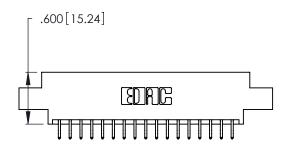

<u>Contact Dimensions:</u>
556-Extender Board Bend (Code 520 Contacts)
See Sheet 2 for Contact Code 555, 556, 558, 559, 560 Dimensions

THIS IS A C.A.D. GENERATED DRAWING DO NOT MAKE MANUAL REVISIONS TO MASTER.

ISSUE NUMBER

ORIGINAL

1

Card Slot Accepts .054 [1.37] to .070 [1.78] Thick P.C. Board .330 [8.38] Card Slot .160 [4.07] Point of Contact

- INSULATOR MATERIAL: THERMOPLASTIC POLYESTER, UL 94V-0 CONTACT MATERIAL; COPPER, NICKEL, TIN\_ALLOY CA-725
- CONTACT PLATING: GOLD ON THE MATING AREA, TIN-LEAD ON THE CONTACT TAILS, NICKEL UNDERPLATE

346/396 SERIES CARD EDGE CONNECTOR PART NUMBER: 346-034-556-802

**EDAC INC** TORONTO, ONTARIO CANADA

THESE DRAWINGS AND SPECIFICATIONS ARE THE PROPERTY OF EDAC INC., AND SHALL NOT BE REPRODUCED, OR COPIED OR USED AS THE BASIS FOR THE MANUFACTURE OR SALE OF APPARATUS WITHOUT WRITTEN PERMISSION.