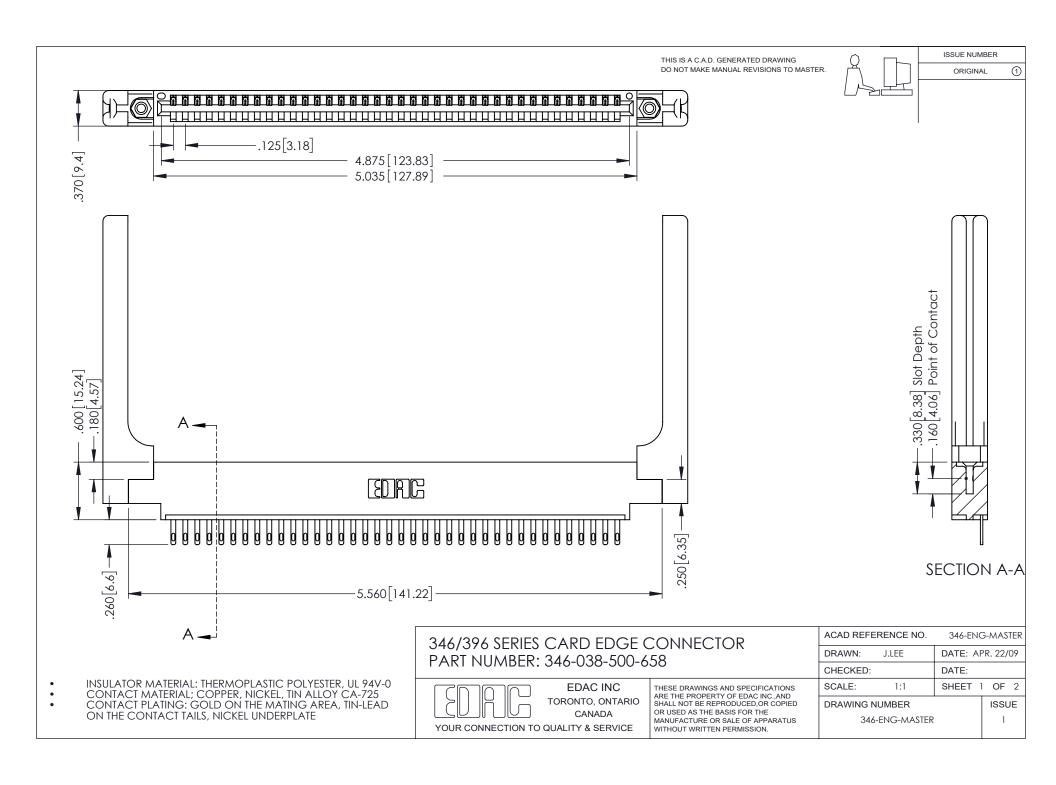

## **Contact Code 556**

INSULATOR MATERIAL: THERMOPLASTIC POLYESTER, UL 94V-0 CONTACT MATERIAL; COPPER, NICKEL, TIN ALLOY CA-725 CONTACT PLATING: GOLD ON THE MATING AREA, TIN-LEAD

ON THE CONTACT TAILS, NICKEL UNDERPLATE

## 346/396 SERIES CARD EDGE CONNECTOR CONTACT CODE 555,556,558,559,560 DIMENSIONS

YOUR CONNECTION TO QUALITY & SERVICE

**EDAC INC** TORONTO, ONTARIO CANADA

THESE DRAWINGS AND SPECIFICATIONS ARE THE PROPERTY OF EDAC INC.,AND SHALL NOT BE REPRODUCED, OR COPIED OR USED AS THE BASIS FOR THE MANUFACTURE OR SALE OF APPARATUS WITHOUT WRITTEN PERMISSION.