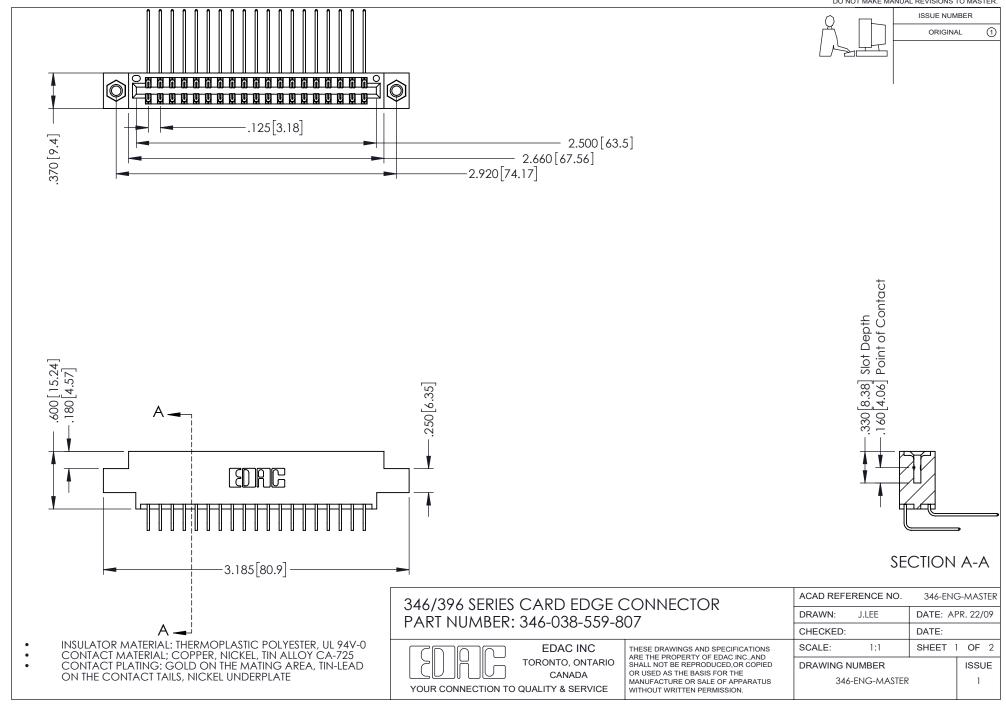

## **Contact Code 556**

INSULATOR MATERIAL: THERMOPLASTIC POLYESTER, UL 94V-0 CONTACT MATERIAL; COPPER, NICKEL, TIN ALLOY CA-725 CONTACT PLATING: GOLD ON THE MATING AREA, TIN-LEAD

ON THE CONTACT TAILS, NICKEL UNDERPLATE

## 346/396 SERIES CARD EDGE CONNECTOR CONTACT CODE 555,556,558,559,560 DIMENSIONS

YOUR CONNECTION TO QUALITY & SERVICE

**EDAC INC** TORONTO, ONTARIO CANADA

THESE DRAWINGS AND SPECIFICATIONS ARE THE PROPERTY OF EDAC INC.,AND SHALL NOT BE REPRODUCED, OR COPIED OR USED AS THE BASIS FOR THE MANUFACTURE OR SALE OF APPARATUS WITHOUT WRITTEN PERMISSION.