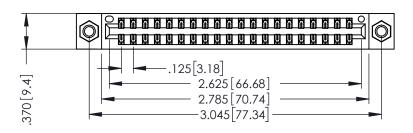

THIS IS A C.A.D. GENERATED DRAWING DO NOT MAKE MANUAL REVISIONS TO MASTER.

ISSUE NUMBER

ORIGINAL

1

.330 [8.38] Slot Depth .160 [4.06] Point of Contact

SECTION A-A

346-ENG-MASTER

346/396 SERIES CARD EDGE CONNECTOR PART NUMBER: 346-040-521-807

ACAD REFERENCE NO

346-ENG-MASTER

INSULATOR MATERIAL: THERMOPLASTIC POLYESTER, UL 94V-0 CONTACT MATERIAL; COPPER, NICKEL, TIN ALLOY CA-725 CONTACT PLATING: GOLD ON THE MATING AREA, TIN-LEAD ON THE CONTACT TAILS, NICKEL UNDERPLATE

## 346/396 SERIES CARD EDGE CONNECTOR CONTACT CODE 555,556,558,559,560 DIMENSIONS

YOUR CONNECTION TO QUALITY & SERVICE

**EDAC INC** TORONTO, ONTARIO CANADA

THESE DRAWINGS AND SPECIFICATIONS ARE THE PROPERTY OF EDAC INC.,AND SHALL NOT BE REPRODUCED, OR COPIED OR USED AS THE BASIS FOR THE MANUFACTURE OR SALE OF APPARATUS WITHOUT WRITTEN PERMISSION.