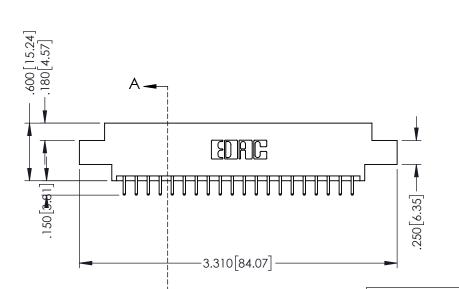

THIS IS A C.A.D. GENERATED DRAWING DO NOT MAKE MANUAL REVISIONS TO MASTER.

ISSUE NUMBER

ORIGINAL

1

.330 [8.38] Slot Depth .160 [4.06] Point of Contact

SECTION A-A

346-ENG-MASTER

346/396 SERIES CARD EDGE CONNECTOR PART NUMBER: 346-040-521-807

ACAD REFERENCE NO

346-ENG-MASTER

INSULATOR MATERIAL: THERMOPLASTIC POLYESTER, UL 94V-0 CONTACT MATERIAL; COPPER, NICKEL, TIN ALLOY CA-725 CONTACT PLATING: GOLD ON THE MATING AREA, TIN-LEAD ON THE CONTACT TAILS, NICKEL UNDERPLATE

## 346/396 SERIES CARD EDGE CONNECTOR CONTACT CODE 555,556,558,559,560 DIMENSIONS

YOUR CONNECTION TO QUALITY & SERVICE

**EDAC INC** TORONTO, ONTARIO CANADA

THESE DRAWINGS AND SPECIFICATIONS ARE THE PROPERTY OF EDAC INC.,AND SHALL NOT BE REPRODUCED, OR COPIED OR USED AS THE BASIS FOR THE MANUFACTURE OR SALE OF APPARATUS WITHOUT WRITTEN PERMISSION.