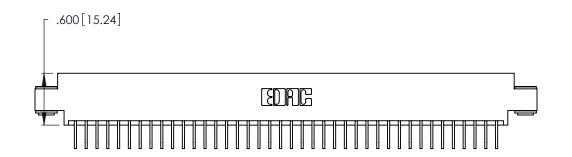

Contact Dimensions:
558-90 Degree Bend (Code 541 Contacts)
See Sheet 2 for Contact Code 555, 556, 558, 559, 560 Dimensions -5.545[140.84]-5.285[134.24] -5.125[130.18] —

THIS IS A C.A.D. GENERATED DRAWING DO NOT MAKE MANUAL REVISIONS TO MASTER.

INSULATOR MATERIAL: THERMOPLASTIC POLYESTER, UL 94V-0 CONTACT MATERIAL; COPPER, NICKEL, TIN ALLOY CA-725

.370 [9.4]

CONTACT PLATING: GOLD ON THE MATING AREA, TIN-LEAD ON THE CONTACT TAILS, NICKEL UNDERPLATE

346/396 SERIES CARD EDGE CONNECTOR PART NUMBER: 346-040-558-603

YOUR CONNECTION TO QUALITY & SERVICE

**EDAC INC** TORONTO, ONTARIO CANADA

THESE DRAWINGS AND SPECIFICATIONS ARE THE PROPERTY OF EDAC INC.,AND SHALL NOT BE REPRODUCED, OR COPIED OR USED AS THE BASIS FOR THE MANUFACTURE OR SALE OF APPARATUS WITHOUT WRITTEN PERMISSION.