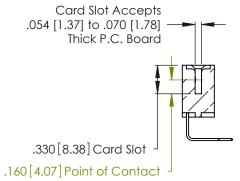

**Contact Code 560** 

INSULATOR MATERIAL: THERMOPLASTIC POLYESTER, UL 94V-0 CONTACT MATERIAL; COPPER, NICKEL, TIN ALLOY CA-725 CONTACT PLATING: GOLD ON THE MATING AREA, TIN-LEAD

ON THE CONTACT TAILS, NICKEL UNDERPLATE

346/396 SERIES CARD EDGE CONNECTOR CONTACT CODE 555,556,558,559,560 DIMENSIONS

YOUR CONNECTION TO QUALITY & SERVICE

**EDAC INC** TORONTO, ONTARIO CANADA

THESE DRAWINGS AND SPECIFICATIONS ARE THE PROPERTY OF EDAC INC.,AND SHALL NOT BE REPRODUCED, OR COPIED OR USED AS THE BASIS FOR THE MANUFACTURE OR SALE OF APPARATUS WITHOUT WRITTEN PERMISSION.