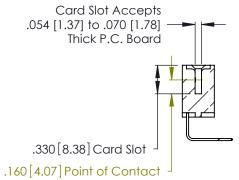

INSULATOR MATERIAL: THERMOPLASTIC POLYESTER, UL 94V-0 CONTACT MATERIAL; COPPER, NICKEL, TIN\_ALLOY CA-725

.370 [9.4]

CONTACT PLATING: GOLD ON THE MATING AREA, TIN-LEAD ON THE CONTACT TAILS, NICKEL UNDERPLATE

346/396 SERIES CARD EDGE CONNECTOR PART NUMBER: 346-041-558-107

YOUR CONNECTION TO QUALITY & SERVICE

**EDAC INC** TORONTO, ONTARIO CANADA

THESE DRAWINGS AND SPECIFICATIONS ARE THE PROPERTY OF EDAC INC., AND SHALL NOT BE REPRODUCED, OR COPIED OR USED AS THE BASIS FOR THE MANUFACTURE OR SALE OF APPARATUS WITHOUT WRITTEN PERMISSION.