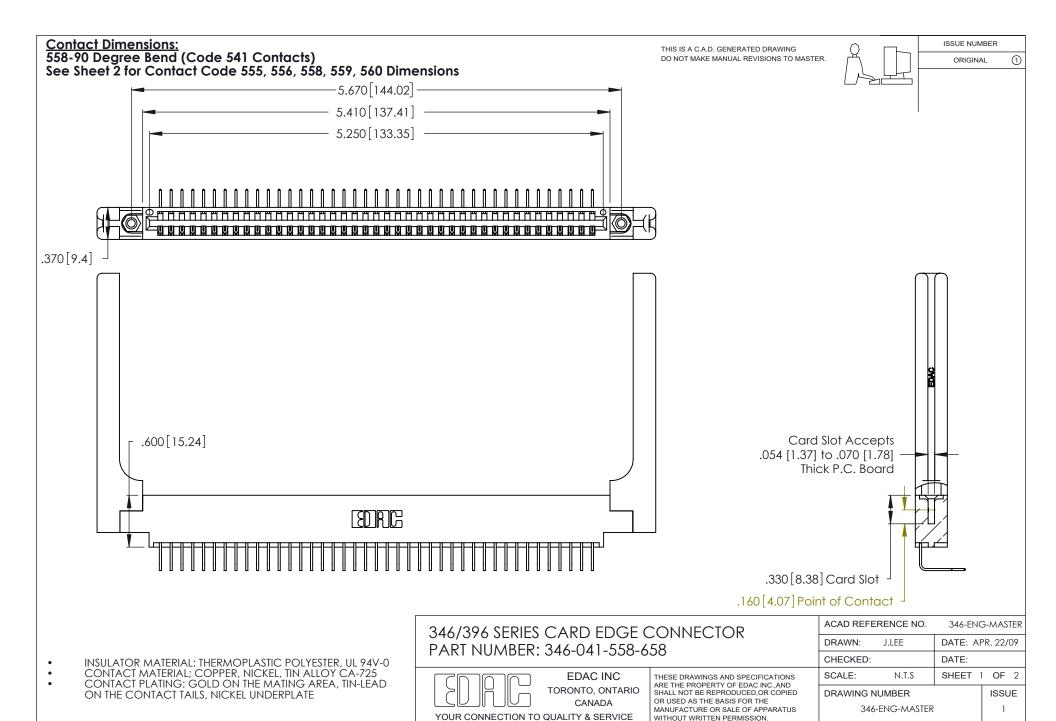

THIS IS A C.A.D. GENERATED DRAWING DO NOT MAKE MANUAL REVISIONS TO MASTER.

ISSUE NUMBER

ORIGINAL

1

**Contact Code 555** 

Contact Code 556

**Contact Code 558** 

**Contact Code 559** 

Contact Code 560

INSULATOR MATERIAL: THERMOPLASTIC POLYESTER, UL 94V-0 CONTACT MATERIAL; COPPER, NICKEL, TIN ALLOY CA-725 CONTACT PLATING: GOLD ON THE MATING AREA, TIN-LEAD

ON THE CONTACT TAILS, NICKEL UNDERPLATE

346/396 SERIES CARD EDGE CONNECTOR CONTACT CODE 555,556,558,559,560 DIMENSIONS

YOUR CONNECTION TO QUALITY & SERVICE

**EDAC INC** TORONTO, ONTARIO CANADA

THESE DRAWINGS AND SPECIFICATIONS ARE THE PROPERTY OF EDAC INC.,AND SHALL NOT BE REPRODUCED, OR COPIED OR USED AS THE BASIS FOR THE MANUFACTURE OR SALE OF APPARATUS WITHOUT WRITTEN PERMISSION.