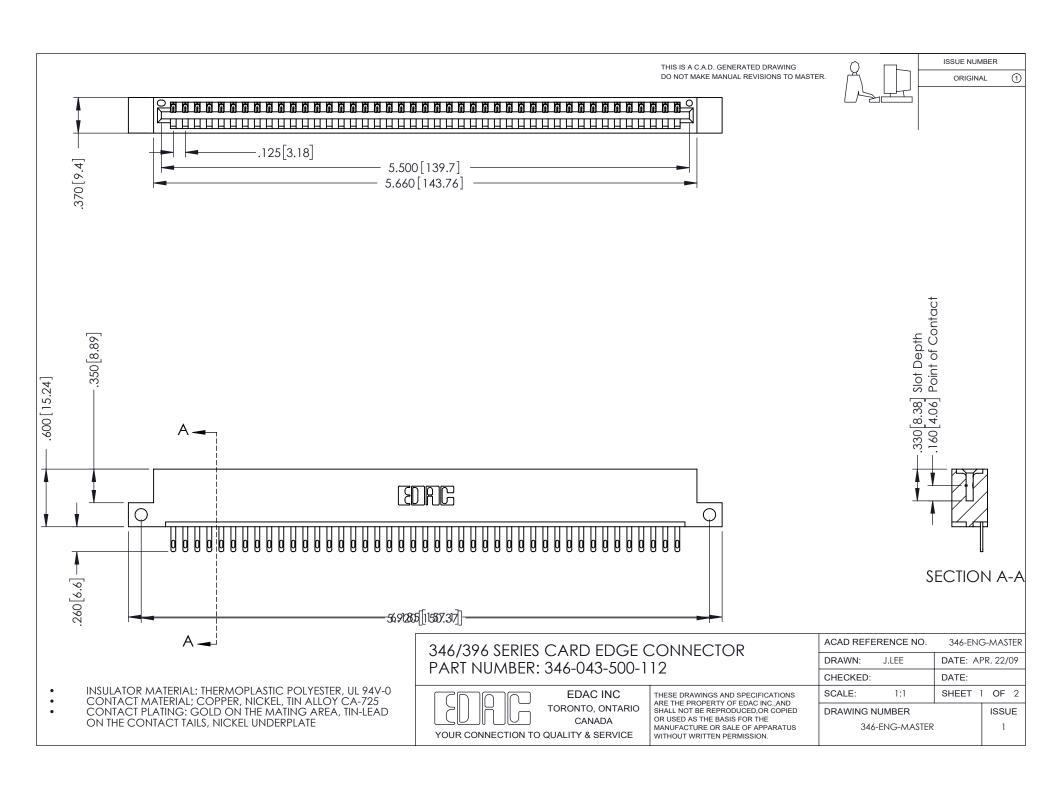

ISSUE NUMBER ORIGINAL 1

## **Contact Code 556**

INSULATOR MATERIAL: THERMOPLASTIC POLYESTER, UL 94V-0 CONTACT MATERIAL; COPPER, NICKEL, TIN ALLOY CA-725 CONTACT PLATING: GOLD ON THE MATING AREA, TIN-LEAD

ON THE CONTACT TAILS, NICKEL UNDERPLATE

## 346/396 SERIES CARD EDGE CONNECTOR CONTACT CODE 555,556,558,559,560 DIMENSIONS

YOUR CONNECTION TO QUALITY & SERVICE

**EDAC INC** TORONTO, ONTARIO CANADA

THESE DRAWINGS AND SPECIFICATIONS ARE THE PROPERTY OF EDAC INC.,AND SHALL NOT BE REPRODUCED, OR COPIED OR USED AS THE BASIS FOR THE MANUFACTURE OR SALE OF APPARATUS WITHOUT WRITTEN PERMISSION.

|  | ACAD REFERENCE NO. | 346-ENG-MASTER   |
|--|--------------------|------------------|
|  | DRAWN: J.LEE       | DATE: APR. 22/09 |
|  | CHECKED:           | DATE:            |
|  | SCALE: 1:1         | SHEET 2 OF 2     |
|  | DRAWING NUMBER     | ISSUE            |
|  | 346-ENG-MASTER     | 1                |