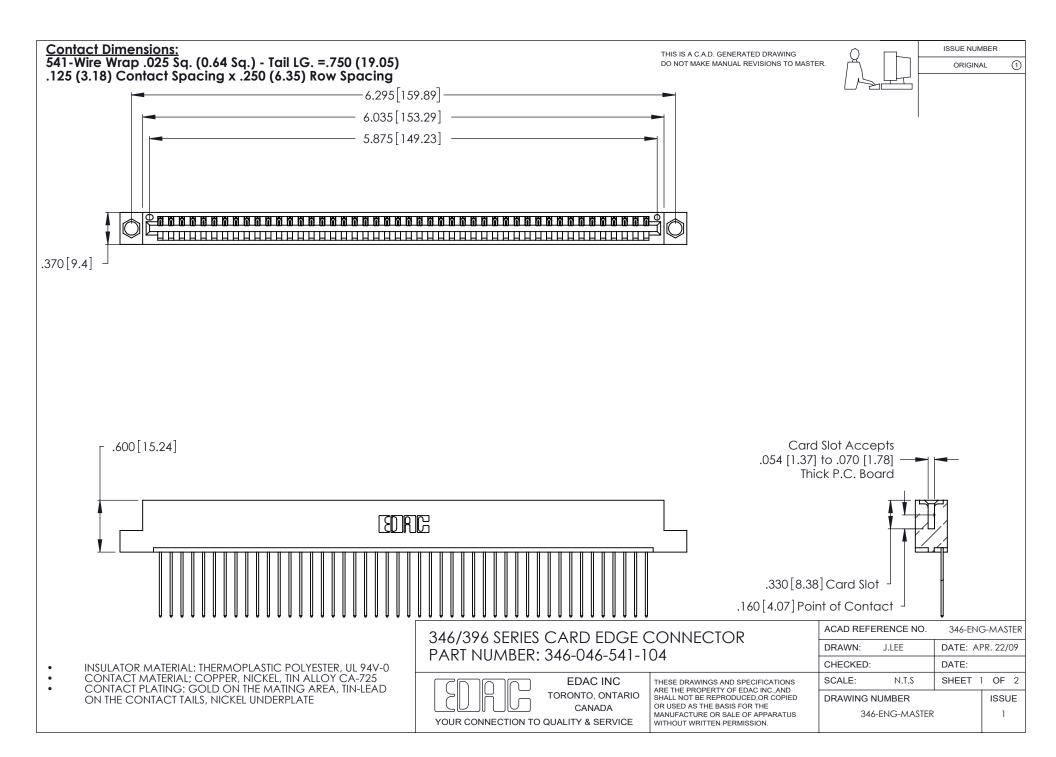

THIS IS A C.A.D. GENERATED DRAWING DO NOT MAKE MANUAL REVISIONS TO MASTER.

ISSUE NUMBER

ORIGINAL

1

**Contact Code 555** 

Contact Code 556

**Contact Code 558** 

**Contact Code 559** 

Contact Code 560

INSULATOR MATERIAL: THERMOPLASTIC POLYESTER, UL 94V-0 CONTACT MATERIAL; COPPER, NICKEL, TIN ALLOY CA-725 CONTACT PLATING: GOLD ON THE MATING AREA, TIN-LEAD

ON THE CONTACT TAILS, NICKEL UNDERPLATE

346/396 SERIES CARD EDGE CONNECTOR CONTACT CODE 555,556,558,559,560 DIMENSIONS

YOUR CONNECTION TO QUALITY & SERVICE

**EDAC INC** TORONTO, ONTARIO CANADA

THESE DRAWINGS AND SPECIFICATIONS ARE THE PROPERTY OF EDAC INC.,AND SHALL NOT BE REPRODUCED, OR COPIED OR USED AS THE BASIS FOR THE MANUFACTURE OR SALE OF APPARATUS WITHOUT WRITTEN PERMISSION.