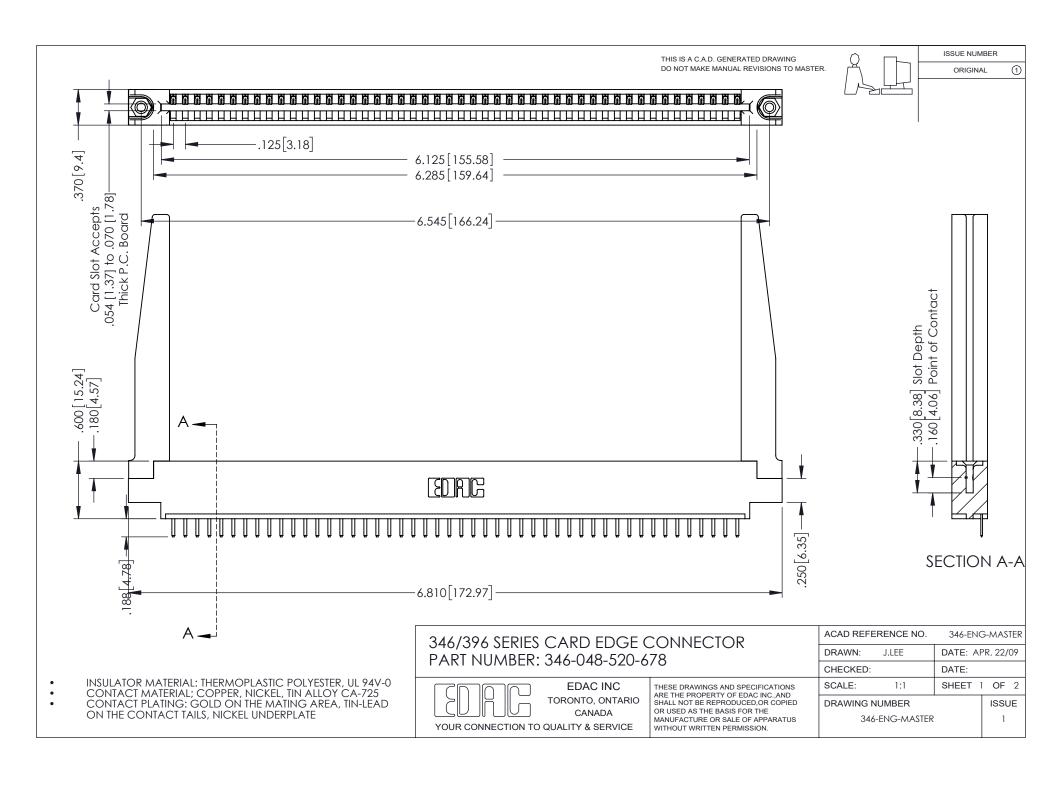

## **Contact Code 556**

INSULATOR MATERIAL: THERMOPLASTIC POLYESTER, UL 94V-0 CONTACT MATERIAL; COPPER, NICKEL, TIN ALLOY CA-725 CONTACT PLATING: GOLD ON THE MATING AREA, TIN-LEAD

ON THE CONTACT TAILS, NICKEL UNDERPLATE