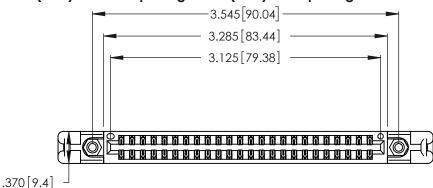

Contact Dimensions: 521-P.C. Tail .025 Sq. (0.64 Sq.) - Tail LG. =.150 (3.81) .125 (3.18) Contact Spacing x .250 (6.35) Row Spacing

THIS IS A C.A.D. GENERATED DRAWING DO NOT MAKE MANUAL REVISIONS TO MASTER.

Card Slot Accepts

.054 [1.37] to .070 [1.78] Thick P.C. Board

.330 [8.38] Card Slot .160 [4.07] Point of Contact ISSUE NUMBER ORIGINAL 1

346/396 SERIES CARD EDGE CONNECTOR PART NUMBER: 346-048-521-258

INSULATOR MATERIAL: THERMOPLASTIC POLYESTER, UL 94V-0 CONTACT MATERIAL; COPPER, NICKEL, TIN\_ALLOY CA-725 CONTACT PLATING: GOLD ON THE MATING AREA, TIN-LEAD ON THE CONTACT TAILS, NICKEL UNDERPLATE