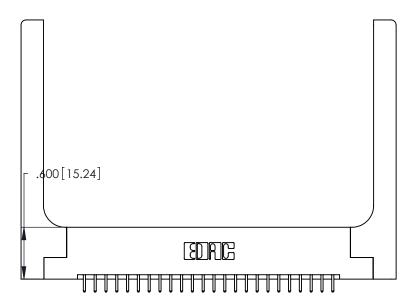

Card Slot Accepts

.054 [1.37] to .070 [1.78] Thick P.C. Board

.330 [8.38] Card Slot .160 [4.07] Point of Contact ISSUE NUMBER ORIGINAL 1

346/396 SERIES CARD EDGE CONNECTOR PART NUMBER: 346-048-521-258

INSULATOR MATERIAL: THERMOPLASTIC POLYESTER, UL 94V-0 CONTACT MATERIAL; COPPER, NICKEL, TIN\_ALLOY CA-725 CONTACT PLATING: GOLD ON THE MATING AREA, TIN-LEAD ON THE CONTACT TAILS, NICKEL UNDERPLATE