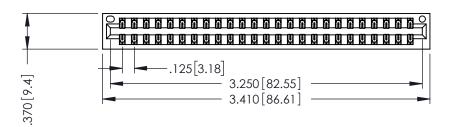

THIS IS A C.A.D. GENERATED DRAWING DO NOT MAKE MANUAL REVISIONS TO MASTER.

ISSUE NUMBER

ORIGINAL

1

RISULATOR MATERIAL: THERMOPLASTIC POLYESTER, UL 94V-0
PONTACT MATERIAL; COPPER, NICKEL, TIN ALLOY CA-725
CONTACT PLATING GOLD ON THE MATING AREA, TIN-LEAD

ON THE CONTACT TAILS, NICKEL UNDERPLATE

**SECTION A-A** ACAD REFERENCE NO. 346-ENG-MASTER

.330 [8.38] Slot Depth .160 [4.06] Point of Contact

346/396 SERIES CARD EDGE CONNECTOR PART NUMBER: 346-050-541-201

YOUR CONNECTION TO QUALITY & SERVICE

**EDAC INC** TORONTO, ONTARIO CANADA

THESE DRAWINGS AND SPECIFICATIONS ARE THE PROPERTY OF EDAC INC., AND SHALL NOT BE REPRODUCED,OR COPIED OR USED AS THE BASIS FOR THE MANUFACTURE OR SALE OF APPARATUS WITHOUT WRITTEN PERMISSION.