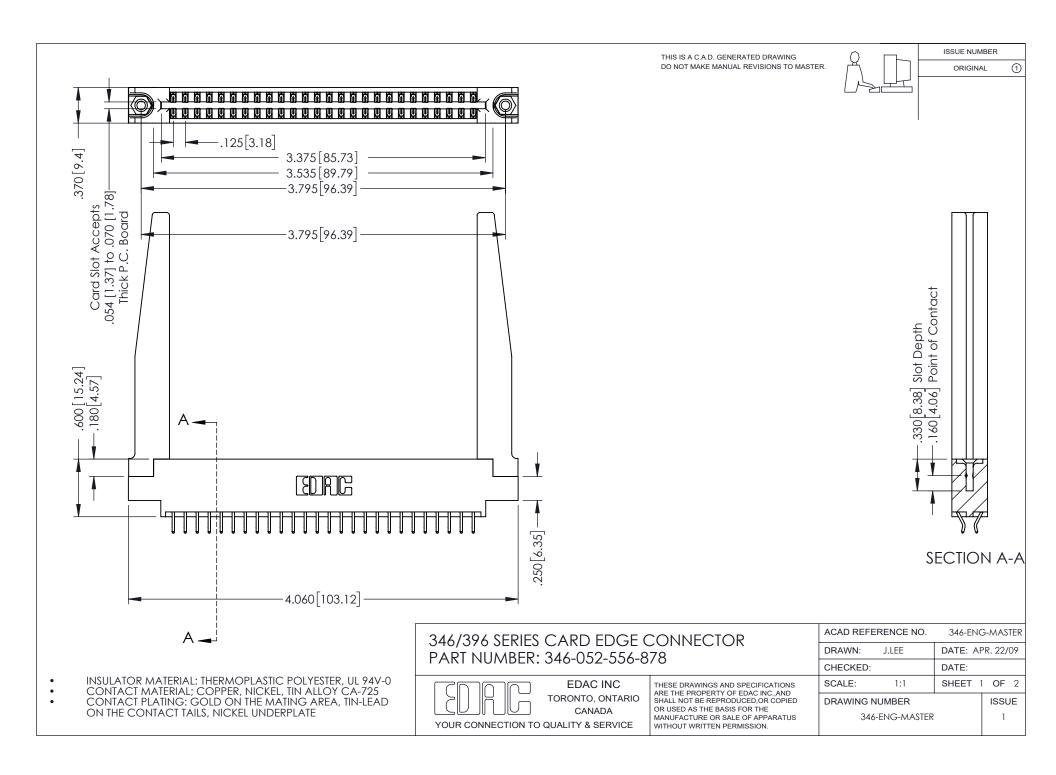

## **Contact Code 556**

INSULATOR MATERIAL: THERMOPLASTIC POLYESTER, UL 94V-0 CONTACT MATERIAL; COPPER, NICKEL, TIN ALLOY CA-725 CONTACT PLATING: GOLD ON THE MATING AREA, TIN-LEAD

ON THE CONTACT TAILS, NICKEL UNDERPLATE

## 346/396 SERIES CARD EDGE CONNECTOR CONTACT CODE 555,556,558,559,560 DIMENSIONS

YOUR CONNECTION TO QUALITY & SERVICE

**EDAC INC** TORONTO, ONTARIO CANADA

THESE DRAWINGS AND SPECIFICATIONS ARE THE PROPERTY OF EDAC INC.,AND SHALL NOT BE REPRODUCED, OR COPIED OR USED AS THE BASIS FOR THE MANUFACTURE OR SALE OF APPARATUS WITHOUT WRITTEN PERMISSION.