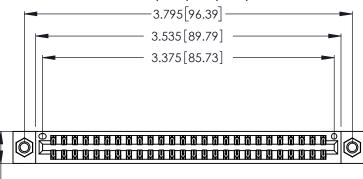

Contact Dimensions:
560-Extender Board Bend (Code 523 Contacts)
See Sheet 2 for Contact Code 555, 556, 558, 559, 560 Dimensions

.370 [9.4]

.600 [15.24] EDAC

THIS IS A C.A.D. GENERATED DRAWING DO NOT MAKE MANUAL REVISIONS TO MASTER.

1

Card Slot Accepts .054 [1.37] to .070 [1.78] Thick P.C. Board .330 [8.38] Card Slot

.160 [4.07] Point of Contact

INSULATOR MATERIAL: THERMOPLASTIC POLYESTER, UL 94V-0 CONTACT MATERIAL; COPPER, NICKEL, TIN ALLOY CA-725

CONTACT PLATING: GOLD ON THE MATING AREA, TIN-LEAD ON THE CONTACT TAILS, NICKEL UNDERPLATE

346/396 SERIES CARD EDGE CONNECTOR PART NUMBER: 346-052-560-207

YOUR CONNECTION TO QUALITY & SERVICE

**EDAC INC** TORONTO, ONTARIO CANADA