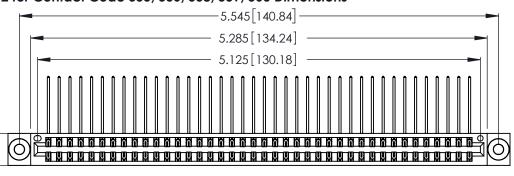

Contact Dimensions:
558-90 Degree Bend (Code 541 Contacts)
See Sheet 2 for Contact Code 555, 556, 558, 559, 560 Dimensions

.370 [9.4]

THIS IS A C.A.D. GENERATED DRAWING DO NOT MAKE MANUAL REVISIONS TO MASTER.

INSULATOR MATERIAL: THERMOPLASTIC POLYESTER, UL 94V-0 CONTACT MATERIAL; COPPER, NICKEL, TIN ALLOY CA-725

CONTACT PLATING: GOLD ON THE MATING AREA, TIN-LEAD ON THE CONTACT TAILS, NICKEL UNDERPLATE

346/396 SERIES CARD EDGE CONNECTOR PART NUMBER: 346-080-558-203