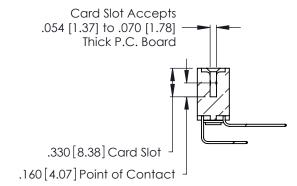

Contact Code 560

INSULATOR MATERIAL: THERMOPLASTIC POLYESTER, UL 94V-0 CONTACT MATERIAL; COPPER, NICKEL, TIN ALLOY CA-725 CONTACT PLATING: GOLD ON THE MATING AREA, TIN-LEAD

ON THE CONTACT TAILS, NICKEL UNDERPLATE