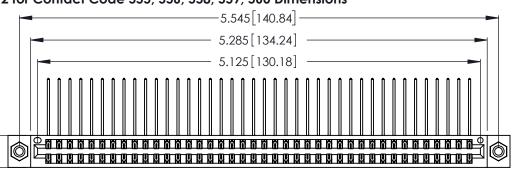

Contact Dimensions:
559-90 Degree Bend (Code 541 Contacts)
See Sheet 2 for Contact Code 555, 556, 558, 559, 560 Dimensions

.370 [9.4]

THIS IS A C.A.D. GENERATED DRAWING DO NOT MAKE MANUAL REVISIONS TO MASTER.

THIS IS A C.A.D. GENERATED DRAWING DO NOT MAKE MANUAL REVISIONS TO MASTER.

ISSUE NUMBER

ORIGINAL

1

**Contact Code 555** 

Contact Code 556

**Contact Code 558** 

**Contact Code 559** 

Contact Code 560

INSULATOR MATERIAL: THERMOPLASTIC POLYESTER, UL 94V-0 CONTACT MATERIAL; COPPER, NICKEL, TIN ALLOY CA-725 CONTACT PLATING: GOLD ON THE MATING AREA, TIN-LEAD

ON THE CONTACT TAILS, NICKEL UNDERPLATE

346/396 SERIES CARD EDGE CONNECTOR CONTACT CODE 555,556,558,559,560 DIMENSIONS

YOUR CONNECTION TO QUALITY & SERVICE

**EDAC INC** TORONTO, ONTARIO CANADA

THESE DRAWINGS AND SPECIFICATIONS ARE THE PROPERTY OF EDAC INC.,AND SHALL NOT BE REPRODUCED, OR COPIED OR USED AS THE BASIS FOR THE MANUFACTURE OR SALE OF APPARATUS WITHOUT WRITTEN PERMISSION.