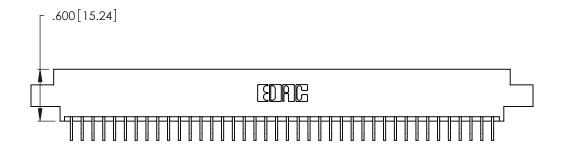

Contact Dimensions:
559-90 Degree Bend (Code 541 Contacts)
See Sheet 2 for Contact Code 555, 556, 558, 559, 560 Dimensions

.370 [9.4]

THIS IS A C.A.D. GENERATED DRAWING DO NOT MAKE MANUAL REVISIONS TO MASTER.

- INSULATOR MATERIAL: THERMOPLASTIC POLYESTER, UL 94V-0 CONTACT MATERIAL; COPPER, NICKEL, TIN ALLOY CA-725
- CONTACT PLATING: GOLD ON THE MATING AREA, TIN-LEAD ON THE CONTACT TAILS, NICKEL UNDERPLATE

| 346/396 SERIES CARD EDGE CONNECT | OR |
|----------------------------------|----|
| PART NUMBER: 346-080-559-808     |    |