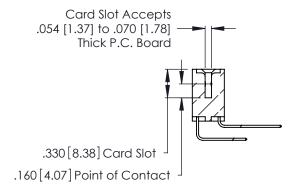

- INSULATOR MATERIAL: THERMOPLASTIC POLYESTER, UL 94V-0 CONTACT MATERIAL; COPPER, NICKEL, TIN ALLOY CA-725
- CONTACT PLATING: GOLD ON THE MATING AREA, TIN-LEAD ON THE CONTACT TAILS, NICKEL UNDERPLATE

| 346/396 SERIES CARD EDGE CONNECT | OR |
|----------------------------------|----|
| PART NUMBER: 346-080-559-808     |    |

Contact Code 560

INSULATOR MATERIAL: THERMOPLASTIC POLYESTER, UL 94V-0 CONTACT MATERIAL; COPPER, NICKEL, TIN ALLOY CA-725 CONTACT PLATING: GOLD ON THE MATING AREA, TIN-LEAD

ON THE CONTACT TAILS, NICKEL UNDERPLATE