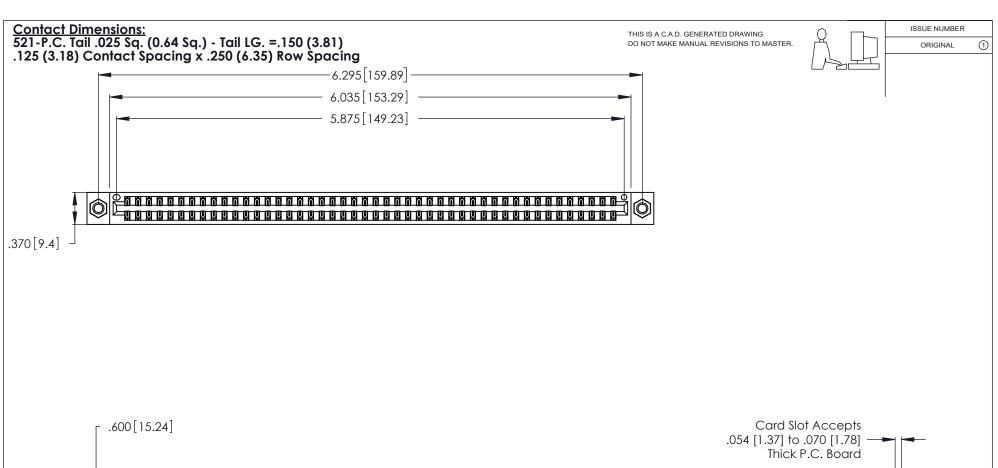

| 346/396 SERIES CARD EDGE CONNECTOR |
|------------------------------------|
| PART NUMBER: 346-092-521-807       |

YOUR CONNECTION TO QUALITY & SERVICE

**EDAC INC** TORONTO, ONTARIO CANADA

THESE DRAWINGS AND SPECIFICATIONS ARE THE PROPERTY OF EDAC INC., AND SHALL NOT BE REPRODUCED, OR COPIED OR USED AS THE BASIS FOR THE MANUFACTURE OR SALE OF APPARATUS WITHOUT WRITTEN PERMISSION.

| ACAD REFERENCE NO. |       | 346-ENC  | 3-MASTER  |
|--------------------|-------|----------|-----------|
| DRAWN:             | J.LEE | DATE: AF | PR. 22/09 |
| CHECKED:           |       | DATE:    |           |
| SCALE:             | N.T.S | SHEET    | OF 2      |
| DRAWING NUMBER     |       |          | ISSUE     |
| 346-ENG-MASTER     |       |          | 1         |

THIS IS A C.A.D. GENERATED DRAWING DO NOT MAKE MANUAL REVISIONS TO MASTER.

ISSUE NUMBER

ORIGINAL

1

**Contact Code 555** 

Contact Code 556

**Contact Code 558** 

**Contact Code 559** 