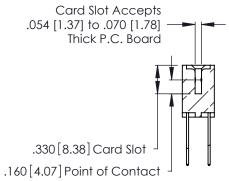

346/396 SERIES CARD EDGE CONNECTOR CONTACT CODE 555,556,558,559,560 DIMENSIONS

YOUR CONNECTION TO QUALITY & SERVICE

**EDAC INC** TORONTO, ONTARIO CANADA

THESE DRAWINGS AND SPECIFICATIONS ARE THE PROPERTY OF EDAC INC.,AND SHALL NOT BE REPRODUCED, OR COPIED OR USED AS THE BASIS FOR THE MANUFACTURE OR SALE OF APPARATUS WITHOUT WRITTEN PERMISSION.