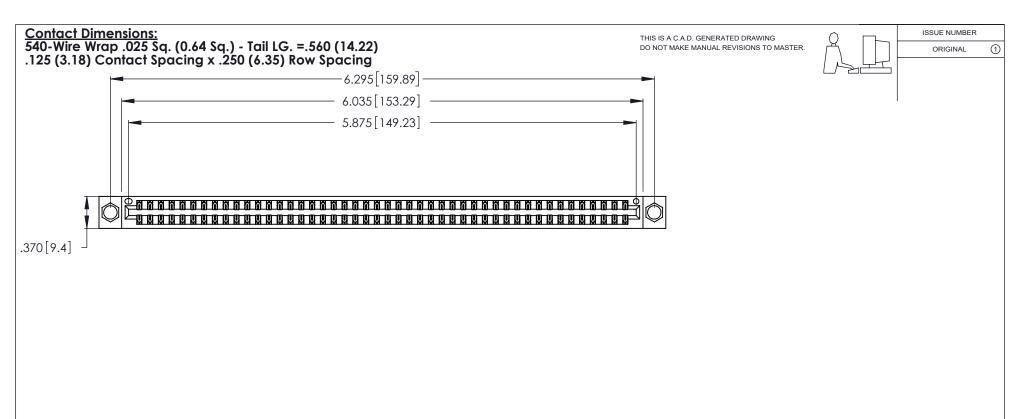

INSULATOR MATERIAL: THERMOPLASTIC POLYESTER, UL 94V-0 CONTACT MATERIAL; COPPER, NICKEL, TIN\_ALLOY CA-725

CONTACT PLATING: GOLD ON THE MATING AREA, TIN-LEAD ON THE CONTACT TAILS, NICKEL UNDERPLATE

346/396 SERIES CARD EDGE CONNECTOR PART NUMBER: 346-092-540-804

THIS IS A C.A.D. GENERATED DRAWING DO NOT MAKE MANUAL REVISIONS TO MASTER.

ISSUE NUMBER

ORIGINAL

1

**Contact Code 555** 

Contact Code 556

**Contact Code 558** 

**Contact Code 559** 