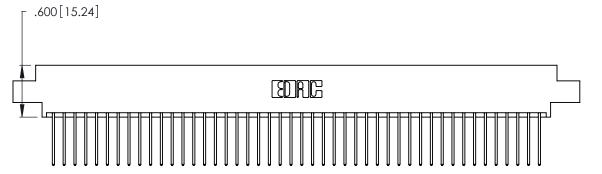

**Contact Code 560** 

INSULATOR MATERIAL: THERMOPLASTIC POLYESTER, UL 94V-0 CONTACT MATERIAL; COPPER, NICKEL, TIN ALLOY CA-725 CONTACT PLATING: GOLD ON THE MATING AREA, TIN-LEAD

ON THE CONTACT TAILS, NICKEL UNDERPLATE