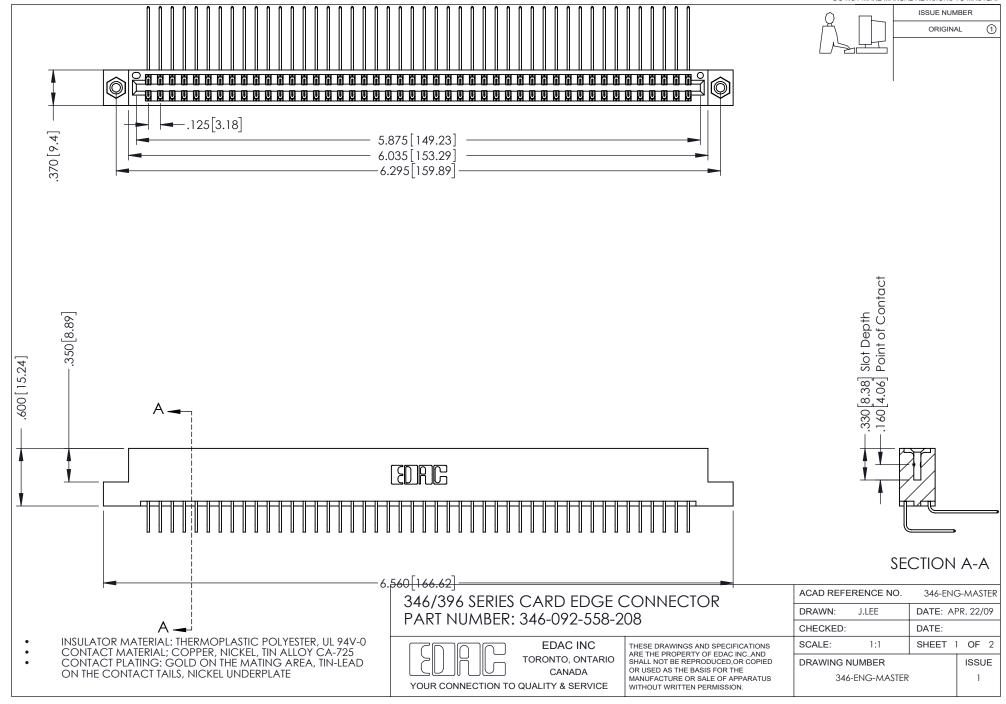

## **Contact Code 556**

INSULATOR MATERIAL: THERMOPLASTIC POLYESTER, UL 94V-0 CONTACT MATERIAL; COPPER, NICKEL, TIN ALLOY CA-725 CONTACT PLATING: GOLD ON THE MATING AREA, TIN-LEAD

ON THE CONTACT TAILS, NICKEL UNDERPLATE

## 346/396 SERIES CARD EDGE CONNECTOR CONTACT CODE 555,556,558,559,560 DIMENSIONS

YOUR CONNECTION TO QUALITY & SERVICE

**EDAC INC** TORONTO, ONTARIO CANADA

THESE DRAWINGS AND SPECIFICATIONS ARE THE PROPERTY OF EDAC INC.,AND SHALL NOT BE REPRODUCED, OR COPIED OR USED AS THE BASIS FOR THE MANUFACTURE OR SALE OF APPARATUS WITHOUT WRITTEN PERMISSION.