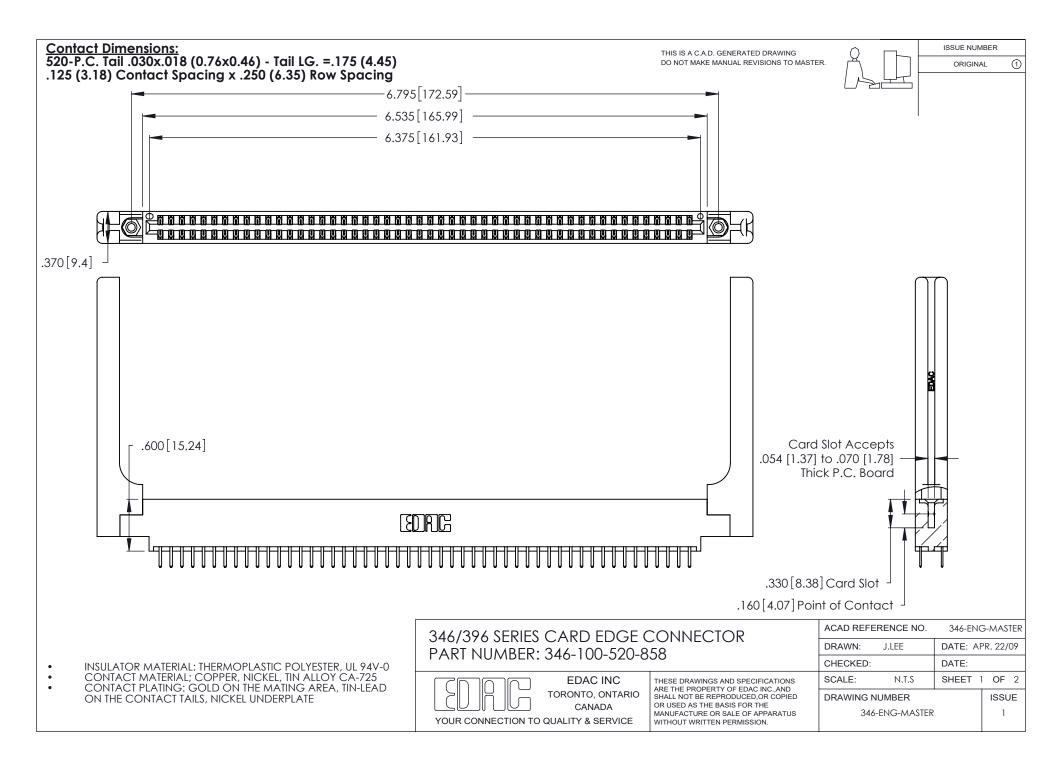

THIS IS A C.A.D. GENERATED DRAWING DO NOT MAKE MANUAL REVISIONS TO MASTER.

ISSUE NUMBER

ORIGINAL

1

**Contact Code 555** 

Contact Code 556

**Contact Code 558** 

**Contact Code 559** 

Contact Code 560

INSULATOR MATERIAL: THERMOPLASTIC POLYESTER, UL 94V-0 CONTACT MATERIAL; COPPER, NICKEL, TIN ALLOY CA-725 CONTACT PLATING: GOLD ON THE MATING AREA, TIN-LEAD

ON THE CONTACT TAILS, NICKEL UNDERPLATE

346/396 SERIES CARD EDGE CONNECTOR CONTACT CODE 555,556,558,559,560 DIMENSIONS

YOUR CONNECTION TO QUALITY & SERVICE

**EDAC INC** TORONTO, ONTARIO CANADA

THESE DRAWINGS AND SPECIFICATIONS ARE THE PROPERTY OF EDAC INC.,AND SHALL NOT BE REPRODUCED, OR COPIED OR USED AS THE BASIS FOR THE MANUFACTURE OR SALE OF APPARATUS WITHOUT WRITTEN PERMISSION.