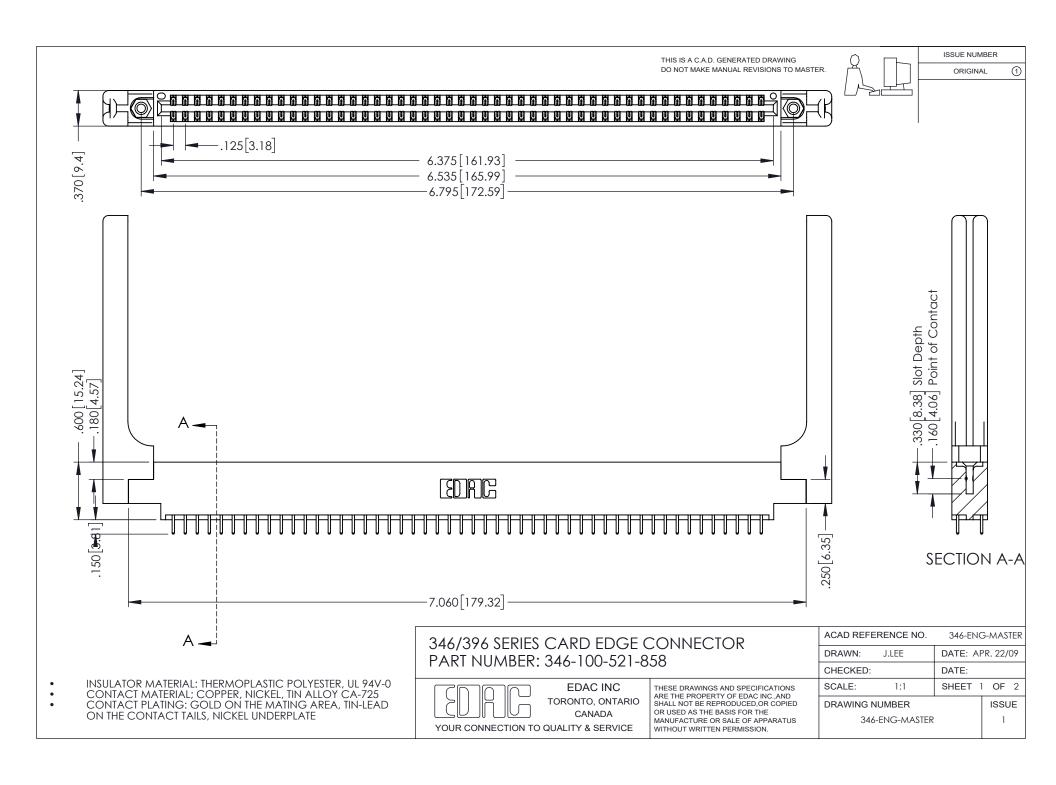

## **Contact Code 556**

INSULATOR MATERIAL: THERMOPLASTIC POLYESTER, UL 94V-0 CONTACT MATERIAL; COPPER, NICKEL, TIN ALLOY CA-725 CONTACT PLATING: GOLD ON THE MATING AREA, TIN-LEAD

ON THE CONTACT TAILS, NICKEL UNDERPLATE

## 346/396 SERIES CARD EDGE CONNECTOR CONTACT CODE 555,556,558,559,560 DIMENSIONS

YOUR CONNECTION TO QUALITY & SERVICE

**EDAC INC** TORONTO, ONTARIO CANADA

THESE DRAWINGS AND SPECIFICATIONS ARE THE PROPERTY OF EDAC INC.,AND SHALL NOT BE REPRODUCED, OR COPIED OR USED AS THE BASIS FOR THE MANUFACTURE OR SALE OF APPARATUS WITHOUT WRITTEN PERMISSION.