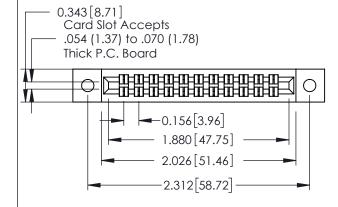

**Mounting Option** 

**Contact Detail** 

02-.128 (3.25) Dia. Mounting Holes

520-P.C. Tail .046x.013(1.17x0.33) - Tail LG.=.213(5.41) .156 [3.96] Contact Spacing x .140 [3.56] Row Spacing

**See Accompanying Page for: Mounting Options** 

0.330 [8.38] Card Slot

305 Assembly

0.125[3.18]