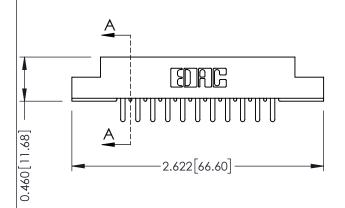

**Mounting Option** 

**Contact Detail** 

02-.128 (3.25) Dia. Mounting Holes

520-P.C. Tail .046x.013(1.17x0.33) - Tail LG.=.213(5.41) .156 [3.96] Contact Spacing x .140 [3.56] Row Spacing

**See Accompanying Page for: Mounting Options** 