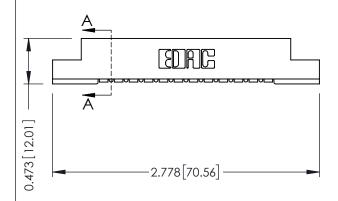

## SECTION A-A

| 307 / 357 Card Edge Connector |
|-------------------------------|
| Part Number: 357-012-454-107  |

YOUR CONNECTION TO QUALITY & SERVICE

**EDAC INC** TORONTO, ONTARIO CANADA

THESE DRAWINGS AND SPECIFICATIONS ARE THE PROPERTY OF EDAC INC.,AND SHALL NOT BE REPRODUCED,OR COPIED OR USED AS THE BASIS FOR THE MANUFACTURE OR SALE OF APPARATUS WITHOUT WRITTEN PERMISSION.