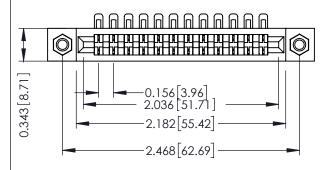

## SECTION A-A

| 307 / 357 Card Edge Connector |
|-------------------------------|
| Part Number: 357-012-454-107  |

YOUR CONNECTION TO QUALITY & SERVICE

**EDAC INC** TORONTO, ONTARIO CANADA

THESE DRAWINGS AND SPECIFICATIONS ARE THE PROPERTY OF EDAC INC.,AND SHALL NOT BE REPRODUCED,OR COPIED OR USED AS THE BASIS FOR THE MANUFACTURE OR SALE OF APPARATUS WITHOUT WRITTEN PERMISSION.