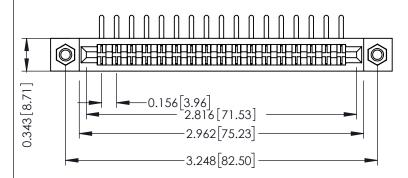

## SECTION A-A

**See Accompanying Pages for:** 

- **Contact Bend Details**
- **Mounting Options**

307 / 357 Card Edge Connector Part Number: 357-017-458-107

**EDAC INC** TORONTO, ONTARIO CANADA

THESE DRAWINGS AND SPECIFICATIONS ARE THE PROPERTY OF EDAC INC.,AND SHALL NOT BE REPRODUCED,OR COPIED OR USED AS THE BASIS FOR THE MANUFACTURE OR SALE OF APPARATUS WITHOUT WRITTEN PERMISSION.