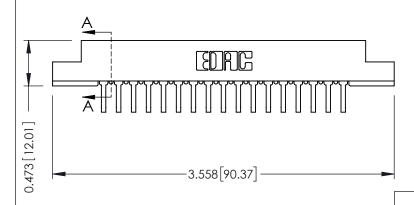

## SECTION A-A

**See Accompanying Pages for:** 

- **Contact Bend Details**
- **Mounting Options**

307 / 357 Card Edge Connector Part Number: 357-017-458-107

**EDAC INC** TORONTO, ONTARIO CANADA

THESE DRAWINGS AND SPECIFICATIONS ARE THE PROPERTY OF EDAC INC.,AND SHALL NOT BE REPRODUCED,OR COPIED OR USED AS THE BASIS FOR THE MANUFACTURE OR SALE OF APPARATUS WITHOUT WRITTEN PERMISSION.