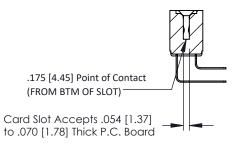

## SECTION A-A

**See Accompanying Pages for:** 

- **Contact Bend Details**
- **Mounting Options**

307 / 357 Card Edge Connector Part Number: 357-017-458-107

**EDAC INC** TORONTO, ONTARIO CANADA

THESE DRAWINGS AND SPECIFICATIONS ARE THE PROPERTY OF EDAC INC.,AND SHALL NOT BE REPRODUCED,OR COPIED OR USED AS THE BASIS FOR THE MANUFACTURE OR SALE OF APPARATUS WITHOUT WRITTEN PERMISSION.