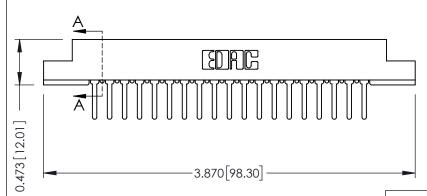

## SECTION A-A

.175 [4.45] Point of Contact (FROM BTM OF SLOT) Card Slot Accepts .054 [1.37] to .070 [1.78] Thick P.C. Board

**See Accompanying Pages for:** 

- **Contact Bend Details**
- **Mounting Options**

307 / 357 Card Edge Connector Part Number: 357-019-427-108

**EDAC INC** TORONTO, ONTARIO CANADA

THESE DRAWINGS AND SPECIFICATIONS ARE THE PROPERTY OF EDAC INC.,AND SHALL NOT BE REPRODUCED,OR COPIED OR USED AS THE BASIS FOR THE MANUFACTURE OR SALE OF APPARATUS WITHOUT WRITTEN PERMISSION.