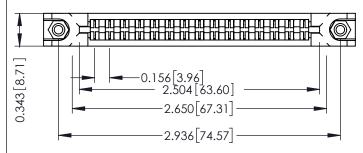

**Mounting Option** In-Line Card Guides **Contact Detail** 

PC Tail .046x.013(1.17x0.33) - Tail LG=.358(9.09) .156 [3.96] Contact Spacing x .200 [5.08] Row Spacing

**See Accompanying Pages for: Contact Bend Details Mounting Options** 