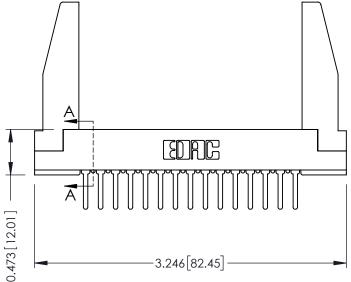

**SECTION A-A** 

.095 [2.41] Point of Contact (FROM BTM OF SLOT)

Card Slot Accepts .054 [1.37] to .070 [1.78] Thick P.C. Board