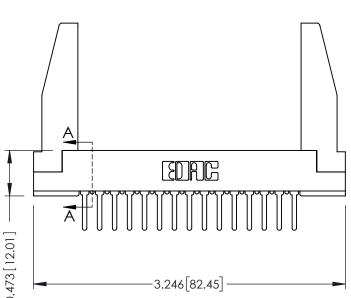

**SECTION A-A** 

.095 [2.41] Point of Contact (FROM BTM OF SLOT)

Card Slot Accepts .054 [1.37] to .070 [1.78] Thick P.C. Board