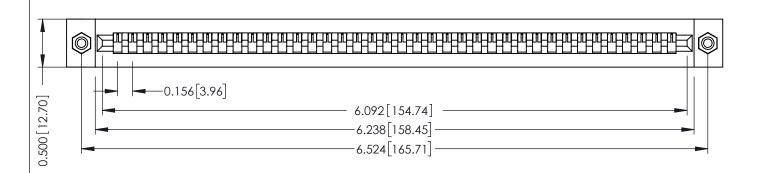

**Mounting Option** #4-40 Unified Threaded Inserts **Contact Detail** 

Wire Wrap .046x.013(1.17x0.33) - Tail LG=.520(13.21) .156 [3.96] Contact Spacing x .200 [5.08] Row Spacing

THIS IS A C.A.D. GENERATED DRAWING DO NOT MAKE MANUAL REVISIONS TO MASTER.

307 / 357 Card Edge Connector Part Number: 357-038-447-108

**EDAC INC** TORONTO, ONTARIO CANADA

THESE DRAWINGS AND SPECIFICATIONS ARE THE PROPERTY OF EDAC INC.,AND SHALL NOT BE REPRODUCED, OR COPIED OR USED AS THE BASIS FOR THE MANUFACTURE OR SALE OF APPARATUS WITHOUT WRITTEN PERMISSION.

| ACAD REFERENCE NO. | 307 ENG MASTER   |
|--------------------|------------------|
| DRAWN: J.LEE       | DATE: AUG. 11/09 |
| CHECKED:           | DATE:            |
| SCALE: NTS         | SHEET 1 OF 3     |
| DRAWING NUMBER     | ISSUE            |
| 307 Assembly       | 1                |