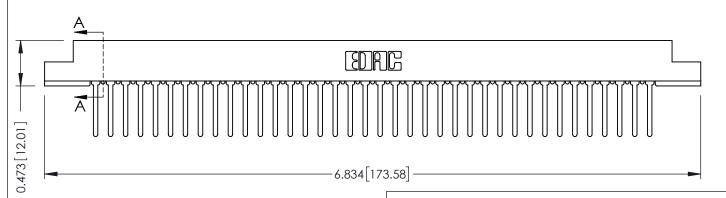

ORIGINAL

**SECTION A-A** 

.175 [4.45] Point of Contact (FROM BTM OF SLOT) Card Slot Accepts .054 [1.37] to .070 [1.78] Thick P.C. Board

**See Accompanying Pages for:** 

- **Contact Bend Details**
- **Mounting Options**