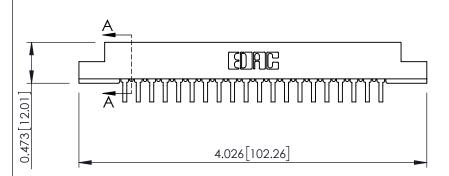

**Mounting Option** #4-40 Unified Threaded Inserts **Contact Detail** 

90 Degree Bend (Code 422 and 440 Contacts)

.156 [3.96] Contact Spacing x .200 [5.08] Row Spacing

**SECTION A-A** 

.095 [2.41] Point of Contact (FROM BTM OF SLOT) Card Slot Accepts .054 [1.37] to .070 [1.78] Thick P.C. Board