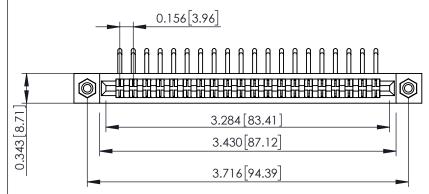

**Mounting Option** #4-40 Unified Threaded Inserts **Contact Detail** 

90 Degree Bend (Code 422 and 440 Contacts)

.156 [3.96] Contact Spacing x .200 [5.08] Row Spacing

**SECTION A-A** 

.095 [2.41] Point of Contact (FROM BTM OF SLOT) Card Slot Accepts .054 [1.37] to .070 [1.78] Thick P.C. Board