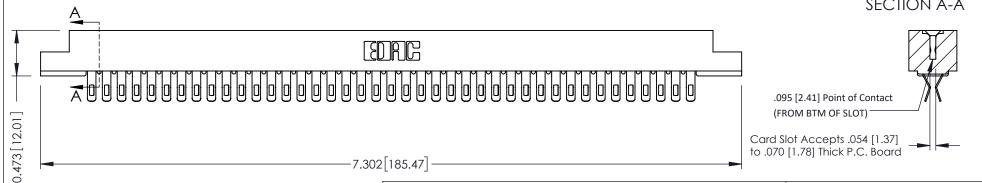

**Mounting Option** .156 (3.96) Dia. Mounting Holes **Contact Detail** 

Extender Board Bend (Code 400 Contacts) .156 [3.96] Contact Spacing x .200 [5.08] Row Spacing

THIS IS A C.A.D. GENERATED DRAWING DO NOT MAKE MANUAL REVISIONS TO MASTER.

ORIGINAL

**SECTION A-A** 

**See Accompanying Pages for:** 

- **Contact Bend Details**
- **Mounting Options**

307 / 357 Card Edge Connector Part Number: 357-082-455-204

**EDAC INC** TORONTO, ONTARIO CANADA

THESE DRAWINGS AND SPECIFICATIONS ARE THE PROPERTY OF EDAC INC.,AND SHALL NOT BE REPRODUCED, OR COPIED OR USED AS THE BASIS FOR THE MANUFACTURE OR SALE OF APPARATUS WITHOUT WRITTEN PERMISSION.