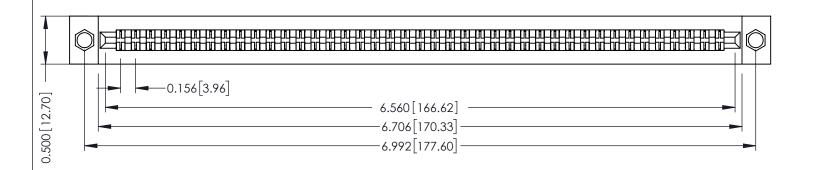

**Mounting Option** .156 (3.96) Dia. Mounting Holes **Contact Detail** 

Extender Board Bend (Code 400 Contacts) .156 [3.96] Contact Spacing x .200 [5.08] Row Spacing

THIS IS A C.A.D. GENERATED DRAWING DO NOT MAKE MANUAL REVISIONS TO MASTER.

ORIGINAL

**SECTION A-A** 

**See Accompanying Pages for:** 

- **Contact Bend Details**
- **Mounting Options**

307 / 357 Card Edge Connector Part Number: 357-082-455-204

**EDAC INC** TORONTO, ONTARIO CANADA

THESE DRAWINGS AND SPECIFICATIONS ARE THE PROPERTY OF EDAC INC.,AND SHALL NOT BE REPRODUCED, OR COPIED OR USED AS THE BASIS FOR THE MANUFACTURE OR SALE OF APPARATUS WITHOUT WRITTEN PERMISSION.