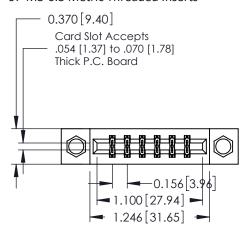

## **Contact Detail**

540-Wire Wrap .025 Sq.(0.64 Sq.) - Tail LG=.560(14.22) .156 [3.96] Contact Spacing x .200 [5.08] Row Spacing

THIS IS A C.A.D. GENERATED DRAWING DO NOT MAKE MANUAL REVISIONS TO MASTER.