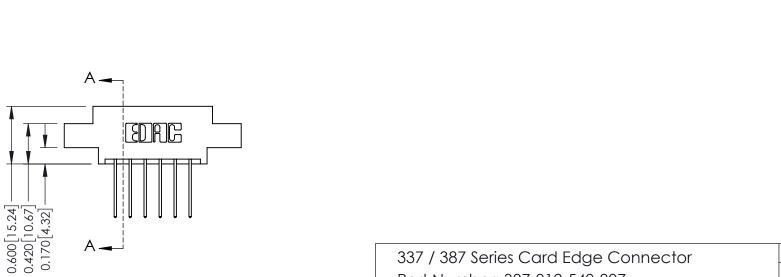

ISSUE NUMBER ORIGINAL

|  | SECTION A-A |
|--|-------------|
|--|-------------|

| ACAD REFERENCE NO. 337 ENG MASTE |                  |
|----------------------------------|------------------|
| DRAWN: J.LEE                     | DATE: OCT. 06/09 |
| CHECKED:                         | DATE:            |
| SCALE: NTS                       | SHEET 1 OF 3     |
| DRAWING NUMBER                   | ISSUE            |

THESE DRAWINGS AND SPECIFICATIONS

337 Assembly

ISSUE NUMBER

ORIGINAL

1

| 337 / 387 Series Card Edge Connector<br>Contact Bend Detail |                                                                     | ACAD REFERENCE NO. | 337 ENG          | G MASTER      |
|-------------------------------------------------------------|---------------------------------------------------------------------|--------------------|------------------|---------------|
|                                                             |                                                                     | DRAWN: J.LEE       | DATE: OCT. 06/09 |               |
|                                                             |                                                                     | CHECKED:           | DATE:            |               |
| EDAC INC                                                    | THESE DRAWINGS AND SPECIFICATIONS ARE THE PROPERTY OF EDAC INC. AND | SCALE: NTS         | SHEET            | 2 <b>OF</b> 3 |
| TORONTO, ONTARIO CANADA                                     | SHALL NOT BE REPRODUCED, OR COPIED OR USED AS THE BASIS FOR THE     | DRAWING NUMBER     |                  | ISSUE         |
| YOUR CONNECTION TO QUALITY & SERVICE                        | MANUFACTURE OR SALE OF APPARATUS WITHOUT WRITTEN PERMISSION.        | 337 Assembly       |                  | 1             |