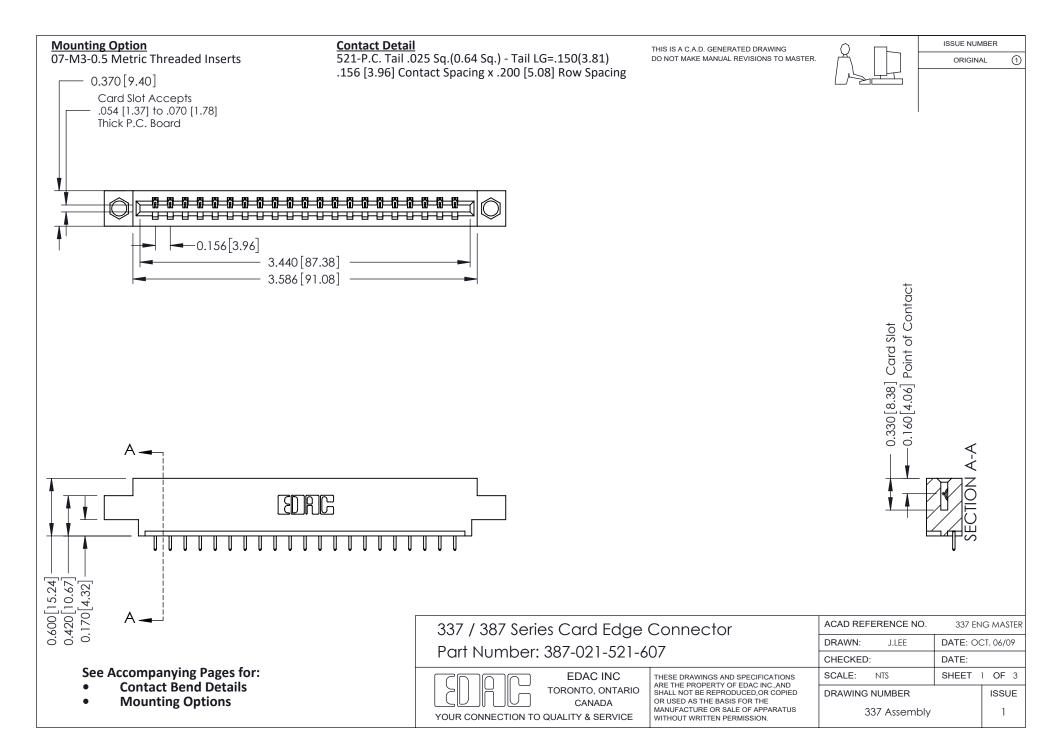

ISSUE NUMBER

ORIGINAL

1



| 337 / 387 Series Card Edge Connector<br>Contact Bend Detail           |                                                                                                                                                                                                  | ACAD REFERENCE NO. 337 E |                  | G MASTER      |
|-----------------------------------------------------------------------|--------------------------------------------------------------------------------------------------------------------------------------------------------------------------------------------------|--------------------------|------------------|---------------|
|                                                                       |