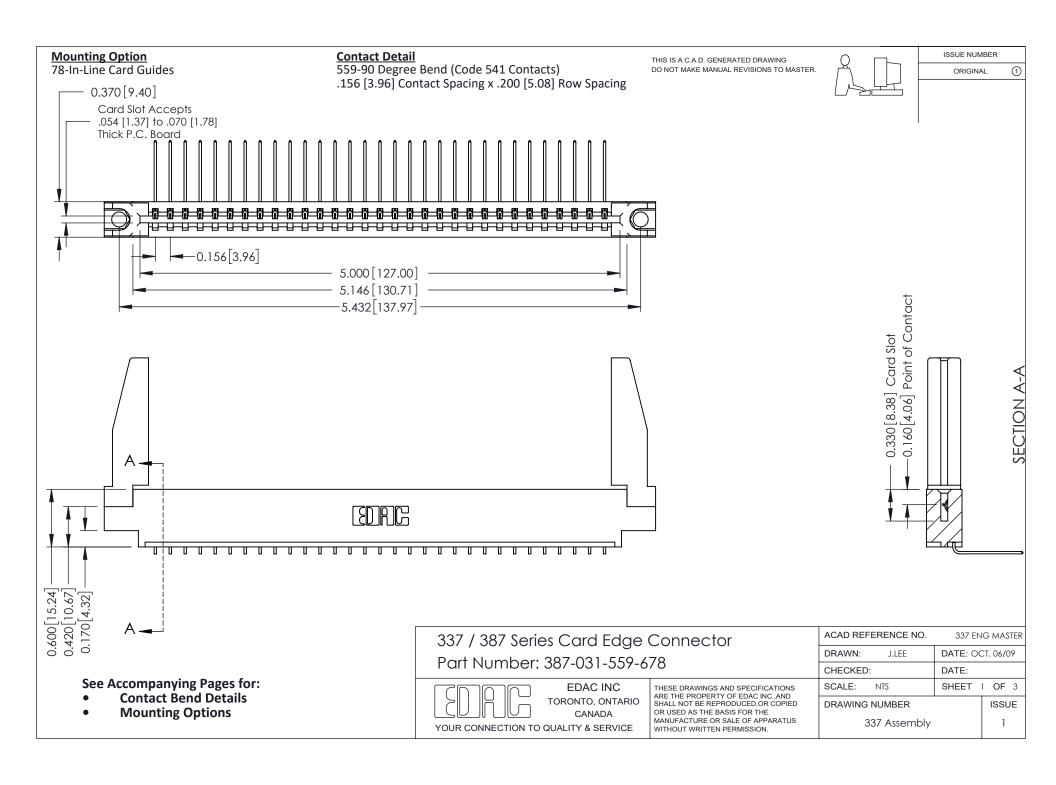

ISSUE NUMBER

ORIGINAL

1

| 337 / 387 Series Card Edge Connector<br>Contact Bend Detail           |                                                                                                                                                                                                  | ACAD REFERENCE NO. 337 E |                  | G MASTER      |
|-----------------------------------------------------------------------|--------------------------------------------------------------------------------------------------------------------------------------------------------------------------------------------------|--------------------------|------------------|---------------|
|                                                                       |                                                                                                                                                                                                  | DRAWN: J.LEE             | DATE: OCT. 06/09 |               |
|                                                                       |                                                                                                                                                                                                  | CHECKED: DATE:           |                  |               |
| EDAC INC TORONTO, ONTARIO CANADA YOUR CONNECTION TO QUALITY & SERVICE | THESE DRAWINGS AND SPECIFICATIONS ARE THE PROPERTY OF EDAC INC.,AND SHALL NOT BE REPRODUCED, OR COPIED OR USED AS THE BASIS FOR THE MANUFACTURE OR SALE OF APPARATUS WITHOUT WRITTEN PERMISSION. | SCALE: NTS               | SHEET            | 2 <b>OF</b> 3 |
|                                                                       |                                                                                                                                                                                                  | DRAWING NUMBER           |                  | ISSUE         |
|                                                                       |                                                                                                                                                                                                  | 337 Assembly             |                  | 1             |