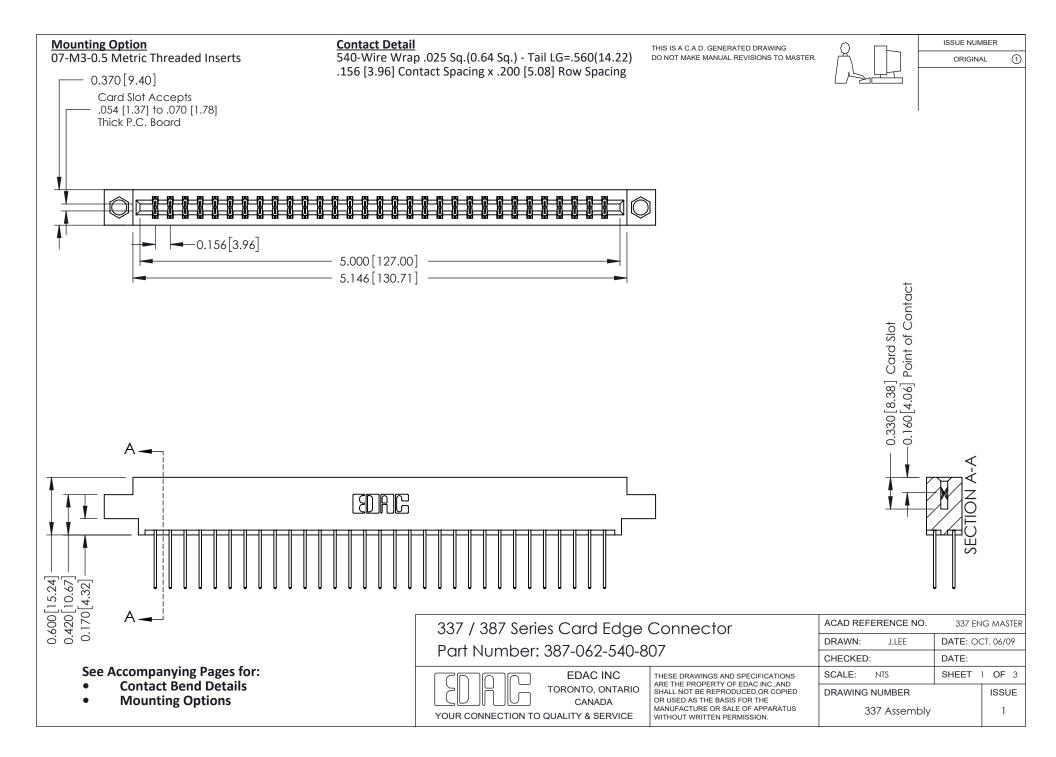

ISSUE NUMBER

ORIGINAL

1



| 337 / 387 Series Card Edge Connector<br>Contact Bend Detail           |                                                                                                                                                                                                  | ACAD REFERENCE NO. 337 E |                  | G MASTER      |
|-----------------------------------------------------------------------|--------------------------------------------------------------------------------------------------------------------------------------------------------------------------------------------------|--------------------------|------------------|---------------|
|                                                                       |