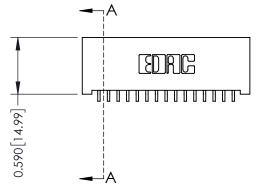

## 0.410[10.41] **SECTION A-A**

**See Accompanying Pages for:** 

- **Contact Bend Details**
- **Mounting Options**

| 342 / 392 Card Edge Connector |
|-------------------------------|
| Part Number: 392-015-559-101  |

|    | ACAD REFERENCE NO | 342 ENG MASTER   |
|----|-------------------|------------------|
|    | DRAWN: J.LEE      | DATE: OCT. 06/09 |
|    | CHECKED:          | DATE:            |
|    | SCALE: NTS        | SHEET 1 OF 3     |
| ΞD | DRAWING NUMBER    | ISSUE            |
| 5  | 342 Assembly      | 1                |