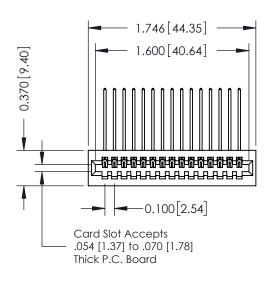

## 0.410[10.41] **SECTION A-A**

**See Accompanying Pages for:** 

- **Contact Bend Details**
- **Mounting Options**

| 342 / 392 Card Edge Connector |
|-------------------------------|
| Part Number: 392-015-559-101  |

|    | ACAD REFERENCE NO | 342 ENG MASTER   |
|----|-------------------|------------------|
|    | DRAWN: J.LEE      | DATE: OCT. 06/09 |
|    | CHECKED:          | DATE:            |
|    | SCALE: NTS        | SHEET 1 OF 3     |
| ΞD | DRAWING NUMBER    | ISSUE            |
| 5  | 342 Assembly      | 1                |